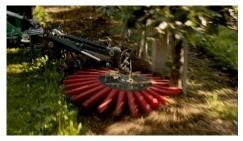

# FAST-CUT ROLHAK

#### WITH A WEEDING STAR

FAST-CUT rolhak with a weeding star is designed for mechanical destruction of weeds in orchards and crops where side weeding is required. A rolhak is placed in front of the weeder star, the soil is loosened before weeds are thrown away, which increases the effectiveness of weeding. The hydraulic arm width adjustment function, it can be used in crops with different row widths. Additionally, the cultivator can be equipped with a sensor that automatically reduces the working width of the machine by narrowing the arm when it encounters an obstacle. The device is mounted on a three-point suspension system at the front or rear of the tractor and is powered by the tractor's hydraulics.

### FAST-CUT ROLHAK