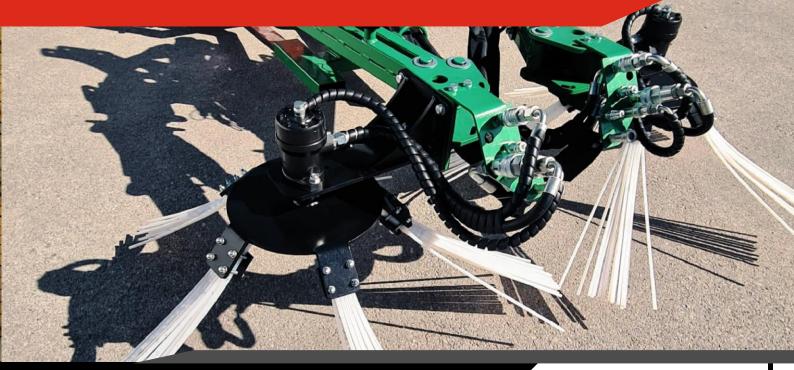

#### STRING TRIMMER

The FAST-CUT **string trimmer** is designed for **mechanical control** of weeds in between rows.

The machine is **popular in organic farming**.

Specially refined design, the device does not damage tree trunks.

The special line used and the adjusted engine speed ensure efficient work and a **satisfactory end result**.

Single-sided and double-sided options are available.

#### **FAST-CUT DOUBLE-HEAD STRING TRIMMER**