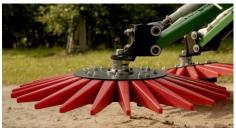

# FAST-CUT ROLHAK

#### WITH A WEEDING STAR

FAST-CUT rolhak with a weeding star is designed for mechanical destruction of weeds in orchards and crops where side weeding is required. A rolhak is placed in front of the weeder star, the soil is loosened before weeds are thrown away, which increases the effectiveness of weeding. The hydraulic arm width adjustment function, it can be used in crops with different row widths. Additionally, the cultivator can be equipped with a sensor that automatically reduces the working width of the machine by narrowing the arm when it encounters an obstacle. The device is mounted on a three-point suspension system at the front or rear of the tractor and is powered by the tractor's hydraulics.

### FAST-CUT ROLHAK