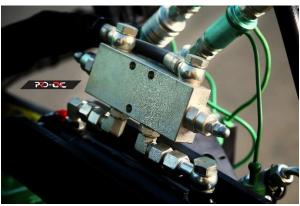

### DOUBLE-HEAD MILLING

FAST-CUT **Double-head milling** designed for installation on the front, rear and side of the tractor. It can be **one or two sided.** With this machine you can **mechanically control** weeds under and between trees. The machine is intended for **biological cultivation** of soil between trees. **Grass and weeds** are pulled out of the ground, roots and all, and then lightly pressed into the soil. **A row of trees** can be processed very flat and at an even depth because the machine can be adjusted from **0 to 15 cm in depth**. Slow-running blades support the soil's **natural crumbling structure** and nutrient production. **The rear rotor** ensures even distribution of soil across **the row of trees**, preventing soil movement. This also makes the machine suitable for working on slopes. PRO-CNC **machines** also work well on newly planted rows of trees and on dry, hard and rocky soil. **The cultivator** has high efficiency at a driving speed of **4 km/h**.