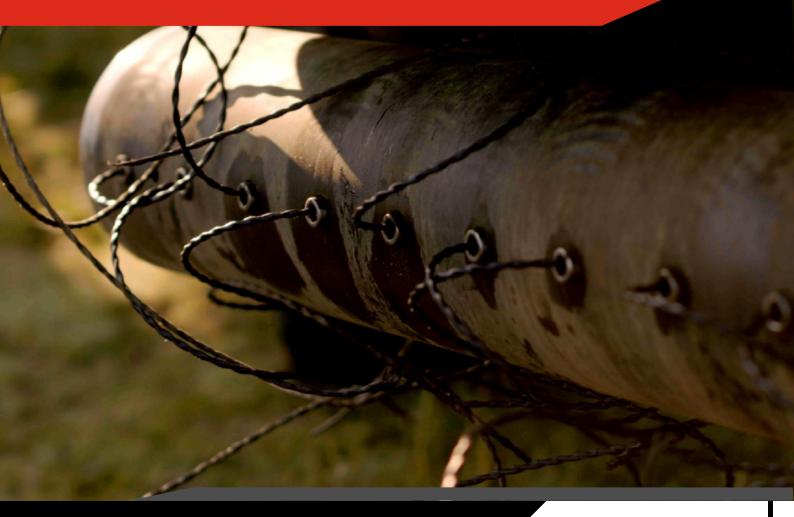

#### STRING TRIMMER

The FAST-CUT **string trimmer** is designed for **mechanical control** of weeds in between rows.

The machine is **popular in organic farming**.

Specially refined design, the device does not damage tree trunks.

The special line used and the adjusted engine speed ensure efficient work and a **satisfactory end result**.

Single-sided and double-sided options are available.

#### **FAST-CUT DOUBLE-HEAD STRING TRIMMER**