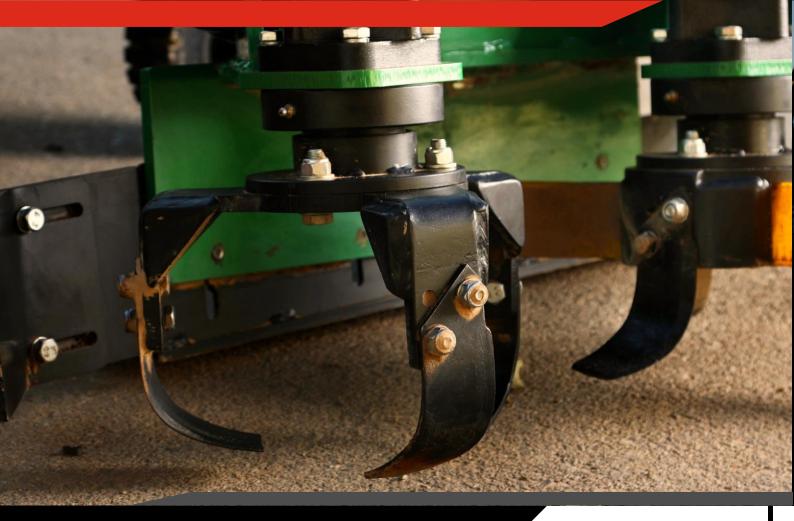

### DOUBLE-HEAD MILLING

FAST-CUT **Double-head milling** designed for installation on the front, rear and side of the tractor. It can be **one or two sided.** With this machine you can **mechanically control** weeds under and between trees. The machine is intended for **biological cultivation** of soil between trees. **Grass and weeds** are pulled out of the ground, roots and all, and then lightly pressed into the soil. **A row of trees** can be processed very flat and at an even depth because the machine can be adjusted from **0 to 15 cm in depth**. Slow-running blades support the soil's **natural crumbling structure** and nutrient production. **The rear rotor** ensures even distribution of soil across **the row of trees**, preventing soil movement. This also makes the machine suitable for working on slopes. PRO-CNC **machines** also work well on newly planted rows of trees and on dry, hard and rocky soil. **The cultivator** has high efficiency at a driving speed of **4 km/h**.

#### **FAST-CUT DOUBLE-HEAD MILLING**