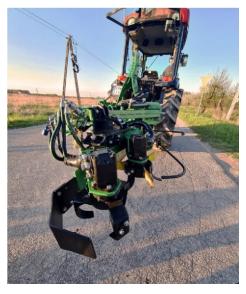

#### WITH A WEEDING STAR

FAST-CUT rolhak with a weeding star is designed for mechanical destruction of weeds in orchards and crops where side weeding is required. A rolhak is placed in front of the weeder star, the soil is loosened before weeds are thrown away, which increases the effectiveness of weeding. The hydraulic arm width adjustment function, it can be used in crops with different row widths. Additionally, the cultivator can be equipped with a sensor that automatically reduces the working width of the machine by narrowing the arm when it encounters an obstacle. The device is mounted on a three-point suspension system at the front or rear of the tractor and is powered by the tractor's hydraulics.

### FAST-CUT ROLHAK