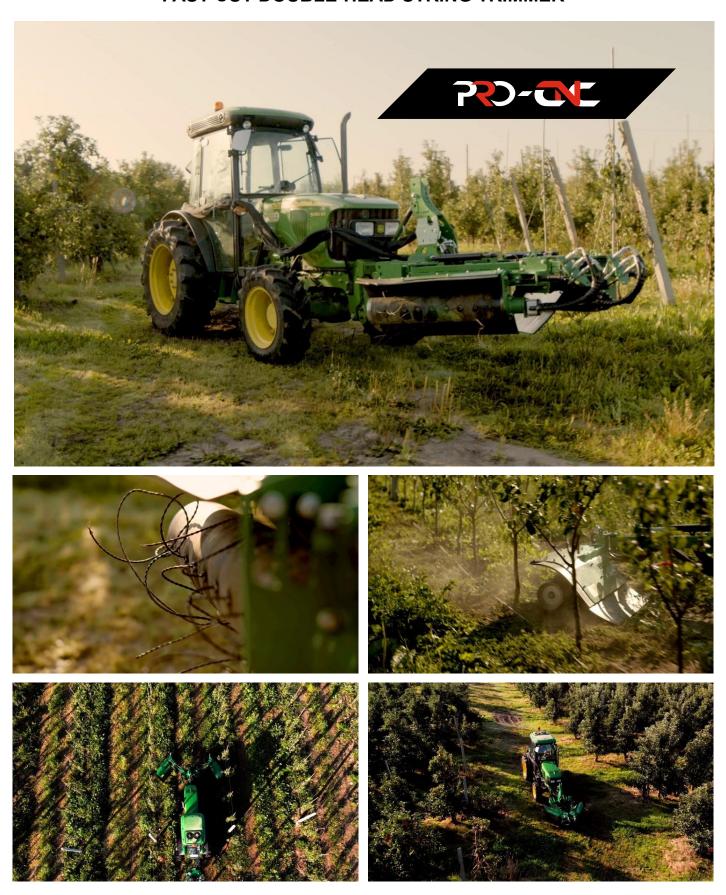

## FAST-CUT

#### STRING TRIMMER

The FAST-CUT **string trimmer** is designed for **mechanical control** of weeds in between rows.

The machine is **popular in organic farming**.

Specially refined design, the device does not damage tree trunks.

The special line used and the adjusted engine speed ensure efficient work and a **satisfactory end result**.

Single-sided and double-sided options are available.

#### **FAST-CUT DOUBLE-HEAD STRING TRIMMER**