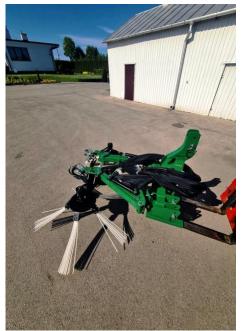

#### STRING TRIMMER

The FAST-CUT **string trimmer** is designed for **mechanical control** of weeds in between rows.

The machine is **popular in organic farming**.

Specially refined design, the device does not damage tree trunks.

The special line used and the adjusted engine speed ensure efficient work and a **satisfactory end result**.

Single-sided and double-sided options are available.

#### **FAST-CUT DOUBLE-HEAD STRING TRIMMER**