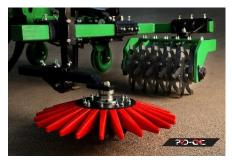

# FAST-CUT ROLHAK

#### WITH A WEEDING STAR

FAST-CUT rolhak with a weeding star is designed for mechanical destruction of weeds in orchards and crops where side weeding is required. A rolhak is placed in front of the weeder star, the soil is loosened before weeds are thrown away, which increases the effectiveness of weeding. The hydraulic arm width adjustment function, it can be used in crops with different row widths. Additionally, the cultivator can be equipped with a sensor that automatically reduces the working width of the machine by narrowing the arm when it encounters an obstacle. The device is mounted on a three-point suspension system at the front or rear of the tractor and is powered by the tractor's hydraulics.

### FAST-CUT ROLHAK