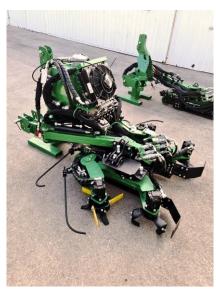

#### WITH A WEEDING STAR

FAST-CUT rolhak with a weeding star is designed for mechanical destruction of weeds in orchards and crops where side weeding is required. A rolhak is placed in front of the weeder star, the soil is loosened before weeds are thrown away, which increases the effectiveness of weeding. The hydraulic arm width adjustment function, it can be used in crops with different row widths. Additionally, the cultivator can be equipped with a sensor that automatically reduces the working width of the machine by narrowing the arm when it encounters an obstacle. The device is mounted on a three-point suspension system at the front or rear of the tractor and is powered by the tractor's hydraulics.

### FAST-CUT ROLHAK