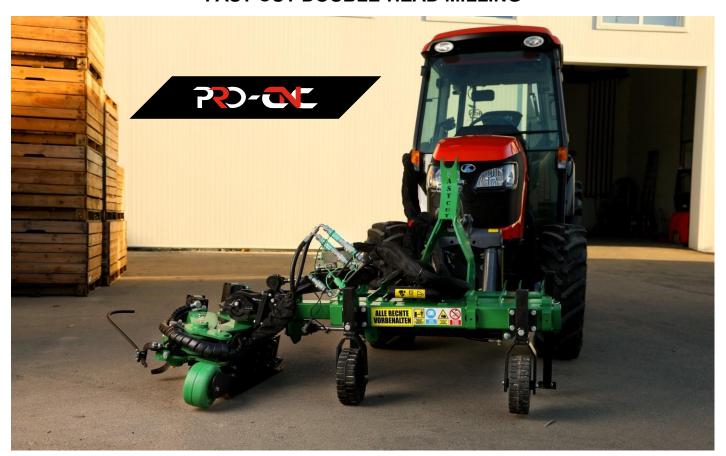

### DOUBLE-HEAD MILLING

FAST-CUT **Double-head milling** designed for installation on the front, rear and side of the tractor. It can be **one or two sided.** With this machine you can **mechanically control** weeds under and between trees. The machine is intended for **biological cultivation** of soil between trees. **Grass and weeds** are pulled out of the ground, roots and all, and then lightly pressed into the soil. **A row of trees** can be processed very flat and at an even depth because the machine can be adjusted from **0 to 15 cm in depth**. Slow-running blades support the soil's **natural crumbling structure** and nutrient production. **The rear rotor** ensures even distribution of soil across **the row of trees**, preventing soil movement. This also makes the machine suitable for working on slopes. PRO-CNC **machines** also work well on newly planted rows of trees and on dry, hard and rocky soil. **The cultivator** has high efficiency at a driving speed of **4 km/h**.

#### **FAST-CUT DOUBLE-HEAD MILLING**