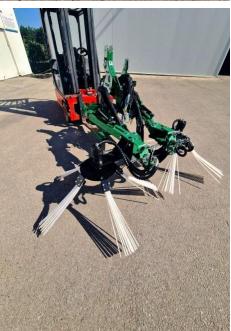

#### STRING TRIMMER

The FAST-CUT **string trimmer** is designed for **mechanical control** of weeds in between rows.

The machine is **popular in organic farming**.

Specially refined design, the device does not damage tree trunks.

The special line used and the adjusted engine speed ensure efficient work and a **satisfactory end result**.

Single-sided and double-sided options are available.

#### **FAST-CUT DOUBLE-HEAD STRING TRIMMER**