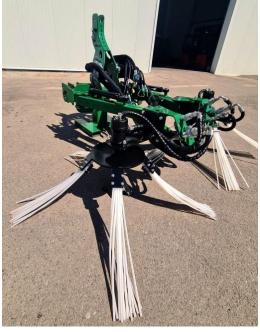

#### STRING TRIMMER

The FAST-CUT **string trimmer** is designed for **mechanical control** of weeds in between rows.

The machine is **popular in organic farming**.

Specially refined design, the device does not damage tree trunks.

The special line used and the adjusted engine speed ensure efficient work and a **satisfactory end result**.

Single-sided and double-sided options are available.

#### **FAST-CUT DOUBLE-HEAD STRING TRIMMER**