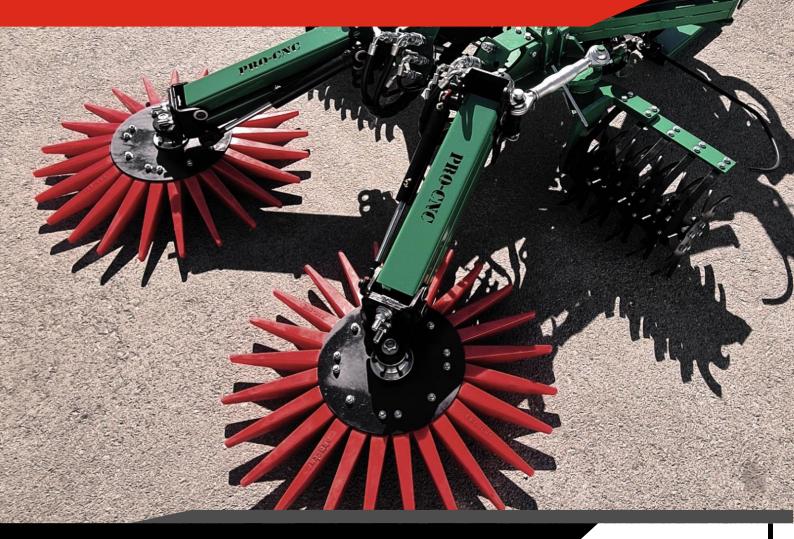

# FAST-CUT ROLHAK

#### WITH A WEEDING STAR

FAST-CUT rolhak with a weeding star is designed for mechanical destruction of weeds in orchards and crops where side weeding is required. A rolhak is placed in front of the weeder star, the soil is loosened before weeds are thrown away, which increases the effectiveness of weeding. The hydraulic arm width adjustment function, it can be used in crops with different row widths. Additionally, the cultivator can be equipped with a sensor that automatically reduces the working width of the machine by narrowing the arm when it encounters an obstacle. The device is mounted on a three-point suspension system at the front or rear of the tractor and is powered by the tractor's hydraulics.

### FAST-CUT ROLHAK