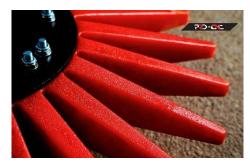

# FAST-CUT ROLHAK

#### WITH A WEEDING STAR

FAST-CUT rolhak with a weeding star is designed for mechanical destruction of weeds in orchards and crops where side weeding is required. A rolhak is placed in front of the weeder star, the soil is loosened before weeds are thrown away, which increases the effectiveness of weeding. The hydraulic arm width adjustment function, it can be used in crops with different row widths. Additionally, the cultivator can be equipped with a sensor that automatically reduces the working width of the machine by narrowing the arm when it encounters an obstacle. The device is mounted on a three-point suspension system at the front or rear of the tractor and is powered by the tractor's hydraulics.

### FAST-CUT ROLHAK