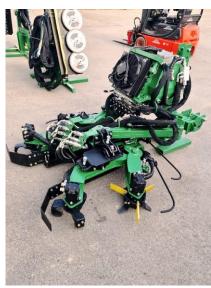

#### WITH A WEEDING STAR

FAST-CUT rolhak with a weeding star is designed for mechanical destruction of weeds in orchards and crops where side weeding is required. A rolhak is placed in front of the weeder star, the soil is loosened before weeds are thrown away, which increases the effectiveness of weeding. The hydraulic arm width adjustment function, it can be used in crops with different row widths. Additionally, the cultivator can be equipped with a sensor that automatically reduces the working width of the machine by narrowing the arm when it encounters an obstacle. The device is mounted on a three-point suspension system at the front or rear of the tractor and is powered by the tractor's hydraulics.

### FAST-CUT ROLHAK