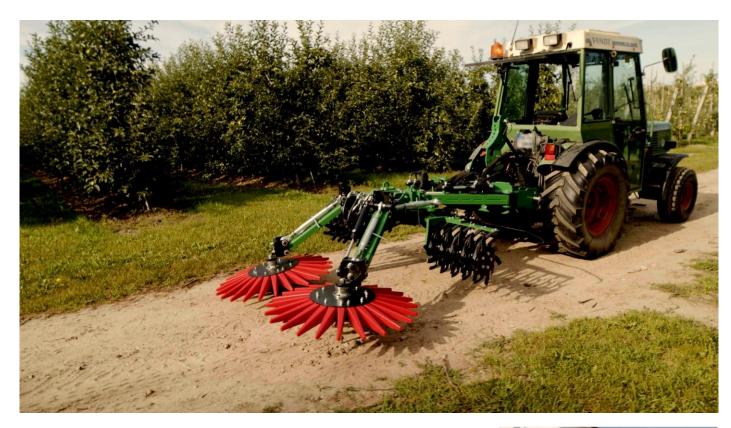

# FAST-CUT ROLHAK

#### WITH A WEEDING STAR

FAST-CUT rolhak with a weeding star is designed for mechanical destruction of weeds in orchards and crops where side weeding is required. A rolhak is placed in front of the weeder star, the soil is loosened before weeds are thrown away, which increases the effectiveness of weeding. The hydraulic arm width adjustment function, it can be used in crops with different row widths. Additionally, the cultivator can be equipped with a sensor that automatically reduces the working width of the machine by narrowing the arm when it encounters an obstacle. The device is mounted on a three-point suspension system at the front or rear of the tractor and is powered by the tractor's hydraulics.

### FAST-CUT ROLHAK