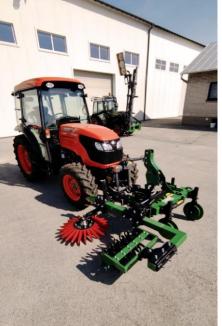

# FAST-CUT ROLHAK

#### WITH A WEEDING STAR

FAST-CUT rolhak with a weeding star is designed for mechanical destruction of weeds in orchards and crops where side weeding is required. A rolhak is placed in front of the weeder star, the soil is loosened before weeds are thrown away, which increases the effectiveness of weeding. The hydraulic arm width adjustment function, it can be used in crops with different row widths. Additionally, the cultivator can be equipped with a sensor that automatically reduces the working width of the machine by narrowing the arm when it encounters an obstacle. The device is mounted on a three-point suspension system at the front or rear of the tractor and is powered by the tractor's hydraulics.

### FAST-CUT ROLHAK