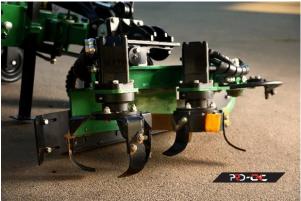

### DOUBLE-HEAD MILLING

FAST-CUT **Double-head milling** designed for installation on the front, rear and side of the tractor. It can be **one or two sided.** With this machine you can **mechanically control** weeds under and between trees. The machine is intended for **biological cultivation** of soil between trees. **Grass and weeds** are pulled out of the ground, roots and all, and then lightly pressed into the soil. **A row of trees** can be processed very flat and at an even depth because the machine can be adjusted from **0 to 15 cm in depth**. Slow-running blades support the soil's **natural crumbling structure** and nutrient production. **The rear rotor** ensures even distribution of soil across **the row of trees**, preventing soil movement. This also makes the machine suitable for working on slopes. PRO-CNC **machines** also work well on newly planted rows of trees and on dry, hard and rocky soil. **The cultivator** has high efficiency at a driving speed of **4 km/h**.

#### **FAST-CUT DOUBLE-HEAD MILLING**