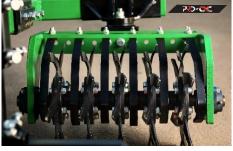

# FAST-CUT ROLHAK

#### WITH A WEEDING STAR

FAST-CUT rolhak with a weeding star is designed for mechanical destruction of weeds in orchards and crops where side weeding is required. A rolhak is placed in front of the weeder star, the soil is loosened before weeds are thrown away, which increases the effectiveness of weeding. The hydraulic arm width adjustment function, it can be used in crops with different row widths. Additionally, the cultivator can be equipped with a sensor that automatically reduces the working width of the machine by narrowing the arm when it encounters an obstacle. The device is mounted on a three-point suspension system at the front or rear of the tractor and is powered by the tractor's hydraulics.

### FAST-CUT ROLHAK