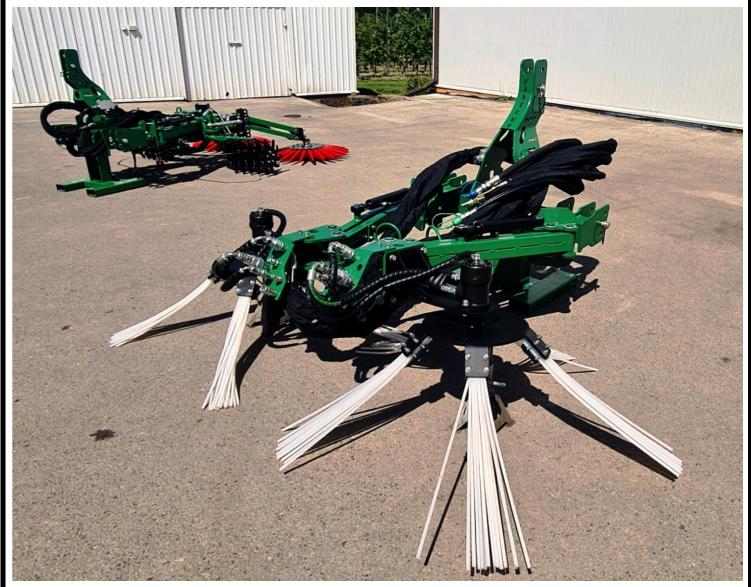

#### STRING TRIMMER

The FAST-CUT **string trimmer** is designed for **mechanical control** of weeds in between rows.

The machine is **popular in organic farming**.

Specially refined design, the device does not damage tree trunks.

The special line used and the adjusted engine speed ensure efficient work and a **satisfactory end result**.

Single-sided and double-sided options are available.

#### **FAST-CUT DOUBLE-HEAD STRING TRIMMER**