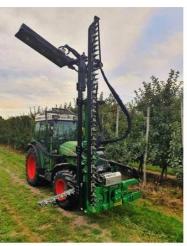

## PRO-CUT

#### WITH DISC MOUNTING

The machine cuts branches up to 15 cm in diameter.

The cutting system is made of widia discs (300/350/400 mm). The device is characterized by quiet operation thanks to the cuts on the saws. The machine consists of a main frame on which vertically mounted discs with a length of 2.5 m to 4 m are mounted. The device can be retrofitted with discs horizontally at the top. The whole is rigidly mounted at the front of the tractor or on the front three-point hitch. The machine can be controlled directly from the tractor's hydraulics, using a hydraulic distributor or using a joystick. In modern plantings, a useful option may be a sensor for bypassing anti-hail posts, thanks to which the cutting system at the top, after encountering an obstacle, automatically bypasses it, and then returns to the preset position. Our company's offer also includes an independent PTO (power take-off) - driven hydraulic system.