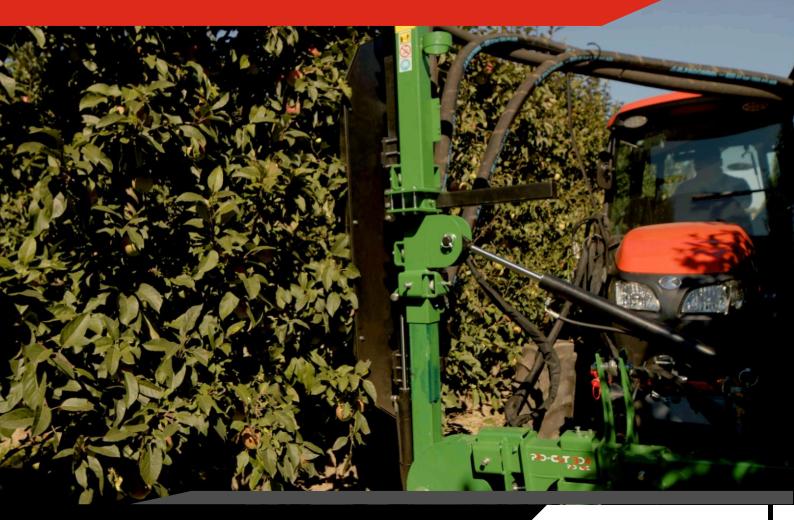

#### WITH DISC MOUNTING

The machine cuts branches up to 15 cm in diameter.

The cutting system is made of widia discs (300/350/400 mm). The device is characterized by quiet operation thanks to the cuts on the saws. The machine consists of a main frame on which vertically mounted discs with a length of 2.5 m to 4 m are mounted. The device can be retrofitted with discs horizontally at the top. The whole is rigidly mounted at the front of the tractor or on the front three-point hitch. The machine can be controlled directly from the tractor's hydraulics, using a hydraulic distributor or using a joystick. In modern plantings, a useful option may be a sensor for bypassing anti-hail posts, thanks to which the cutting system at the top, after encountering an obstacle, automatically bypasses it, and then returns to the preset position. Our company's offer also includes an independent PTO (power take-off) - driven hydraulic system.

#### **PRO-CUT WITH DISC MOUNTING**