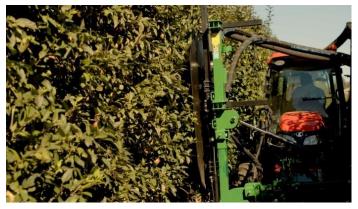

#### WITH DISC MOUNTING

The machine cuts branches up to 15 cm in diameter.

The cutting system is made of widia discs (300/350/400 mm). The device is characterized by quiet operation thanks to the cuts on the saws. The machine consists of a main frame on which vertically mounted discs with a length of 2.5 m to 4 m are mounted. The device can be retrofitted with discs horizontally at the top. The whole is rigidly mounted at the front of the tractor or on the front three-point hitch. The machine can be controlled directly from the tractor's hydraulics, using a hydraulic distributor or using a joystick. In modern plantings, a useful option may be a sensor for bypassing anti-hail posts, thanks to which the cutting system at the top, after encountering an obstacle, automatically bypasses it, and then returns to the preset position. Our company's offer also includes an independent PTO (power take-off) - driven hydraulic system.

#### **PRO-CUT WITH DISC MOUNTING**