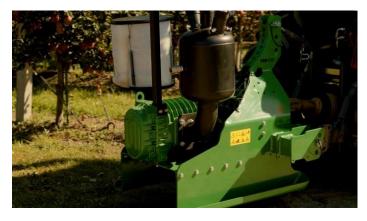

#### LEAF DEFOLIATION

The machine produces compressed air directed towards

tree leaves, which causes them to tear off and reveal the fruit.

This allows the fruit to receive more sunlight

improving color. The air stream does not tear the fruit.

The device is mounted on PRO-CUT/EASY-CUT frames.