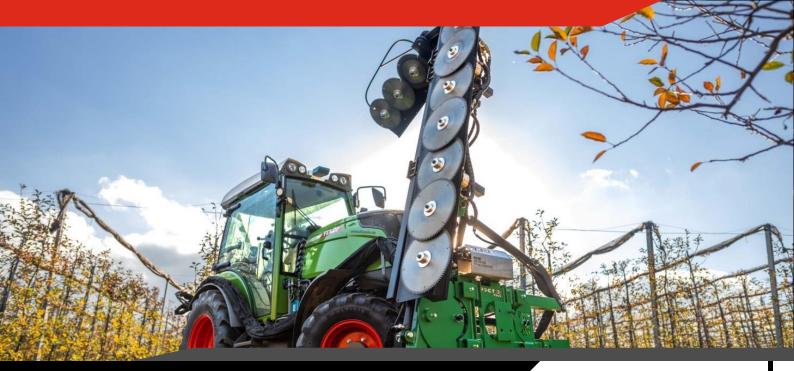

## PRO-CUT

#### WITH DISC MOUNTING

The machine cuts branches up to 15 cm in diameter.

The cutting system is made of widia discs (300/350/400 mm). The device is characterized by quiet operation thanks to the cuts on the saws. The machine consists of a main frame on which vertically mounted discs with a length of 2.5 m to 4 m are mounted. The device can be retrofitted with discs horizontally at the top. The whole is rigidly mounted at the front of the tractor or on the front three-point hitch. The machine can be controlled directly from the tractor's hydraulics, using a hydraulic distributor or using a joystick. In modern plantings, a useful option may be a sensor for bypassing anti-hail posts, thanks to which the cutting system at the top, after encountering an obstacle, automatically bypasses it, and then returns to the preset position. Our company's offer also includes an independent PTO (power take-off) - driven hydraulic system.