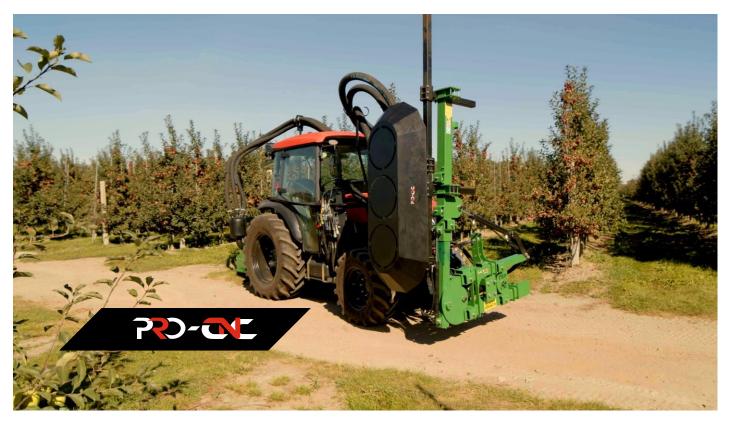

#### WITH DISC MOUNTING

The machine cuts branches up to 15 cm in diameter.

The cutting system is made of widia discs (300/350/400 mm). The device is characterized by quiet operation thanks to the cuts on the saws. The machine consists of a main frame on which vertically mounted discs with a length of 2.5 m to 4 m are mounted. The device can be retrofitted with discs horizontally at the top. The whole is rigidly mounted at the front of the tractor or on the front three-point hitch. The machine can be controlled directly from the tractor's hydraulics, using a hydraulic distributor or using a joystick. In modern plantings, a useful option may be a sensor for bypassing anti-hail posts, thanks to which the cutting system at the top, after encountering an obstacle, automatically bypasses it, and then returns to the preset position. Our company's offer also includes an independent PTO (power take-off) - driven hydraulic system.

#### **PRO-CUT WITH DISC MOUNTING**