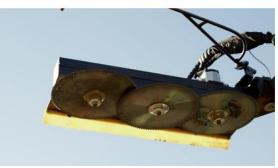

#### WITH DISC MOUNTING

The machine cuts branches up to 15 cm in diameter.

The cutting system is made of widia discs (300/350/400 mm). The device is characterized by quiet operation thanks to the cuts on the saws. The machine consists of a main frame on which vertically mounted discs with a length of 2.5 m to 4 m are mounted. The device can be retrofitted with discs horizontally at the top. The whole is rigidly mounted at the front of the tractor or on the front three-point hitch. The machine can be controlled directly from the tractor's hydraulics, using a hydraulic distributor or using a joystick. In modern plantings, a useful option may be a sensor for bypassing anti-hail posts, thanks to which the cutting system at the top, after encountering an obstacle, automatically bypasses it, and then returns to the preset position. Our company's offer also includes an independent PTO (power take-off) - driven hydraulic system.

#### **PRO-CUT WITH DISC MOUNTING**