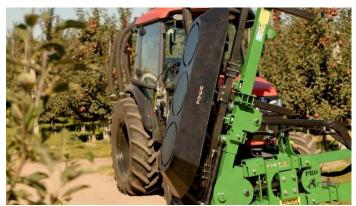

#### WITH DISC MOUNTING

The machine cuts branches up to 15 cm in diameter.

The cutting system is made of widia discs (300/350/400 mm). The device is characterized by quiet operation thanks to the cuts on the saws. The machine consists of a main frame on which vertically mounted discs with a length of 2.5 m to 4 m are mounted. The device can be retrofitted with discs horizontally at the top. The whole is rigidly mounted at the front of the tractor or on the front three-point hitch. The machine can be controlled directly from the tractor's hydraulics, using a hydraulic distributor or using a joystick. In modern plantings, a useful option may be a sensor for bypassing anti-hail posts, thanks to which the cutting system at the top, after encountering an obstacle, automatically bypasses it, and then returns to the preset position. Our company's offer also includes an independent PTO (power take-off) - driven hydraulic system.

#### **PRO-CUT WITH DISC MOUNTING**

# PRO-CUT