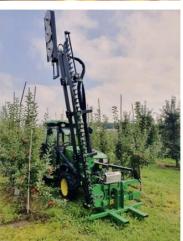

#### WITH DISC MOUNTING

The machine cuts branches up to 15 cm in diameter.

The cutting system is made of widia discs (300/350/400 mm). The device is characterized by quiet operation thanks to the cuts on the saws. The machine consists of a main frame on which vertically mounted discs with a length of 2.5 m to 4 m are mounted. The device can be retrofitted with discs horizontally at the top. The whole is rigidly mounted at the front of the tractor or on the front three-point hitch. The machine can be controlled directly from the tractor's hydraulics, using a hydraulic distributor or using a joystick. In modern plantings, a useful option may be a sensor for bypassing anti-hail posts, thanks to which the cutting system at the top, after encountering an obstacle, automatically bypasses it, and then returns to the preset position. Our company's offer also includes an independent PTO (power take-off) - driven hydraulic system.

#### **PRO-CUT WITH DISC MOUNTING**