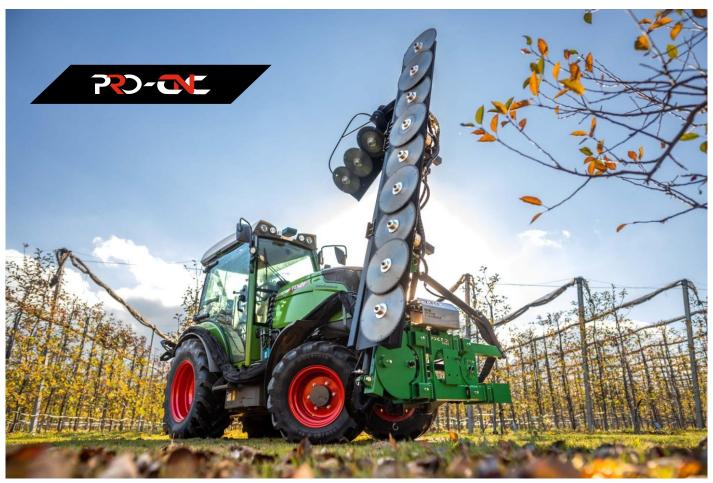

## PRO-CUT

#### WITH DISC MOUNTING

The machine cuts branches up to 15 cm in diameter.

The cutting system is made of widia discs (300/350/400 mm). The device is characterized by quiet operation thanks to the cuts on the saws. The machine consists of a main frame on which vertically mounted discs with a length of 2.5 m to 4 m are mounted. The device can be retrofitted with discs horizontally at the top. The whole is rigidly mounted at the front of the tractor or on the front three-point hitch. The machine can be controlled directly from the tractor's hydraulics, using a hydraulic distributor or using a joystick. In modern plantings, a useful option may be a sensor for bypassing anti-hail posts, thanks to which the cutting system at the top, after encountering an obstacle, automatically bypasses it, and then returns to the preset position. Our company's offer also includes an independent PTO (power take-off) - driven hydraulic system.