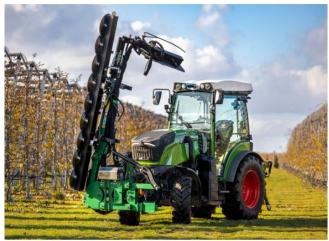

## PRO-CUT

#### WITH DISC MOUNTING

The machine cuts branches up to 15 cm in diameter.

The cutting system is made of widia discs (300/350/400 mm). The device is characterized by quiet operation thanks to the cuts on the saws. The machine consists of a main frame on which vertically mounted discs with a length of 2.5 m to 4 m are mounted. The device can be retrofitted with discs horizontally at the top. The whole is rigidly mounted at the front of the tractor or on the front three-point hitch. The machine can be controlled directly from the tractor's hydraulics, using a hydraulic distributor or using a joystick. In modern plantings, a useful option may be a sensor for bypassing anti-hail posts, thanks to which the cutting system at the top, after encountering an obstacle, automatically bypasses it, and then returns to the preset position. Our company's offer also includes an independent PTO (power take-off) - driven hydraulic system.