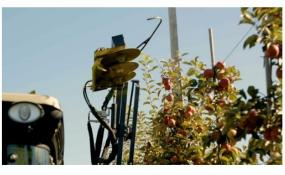

#### LEAF DEFOLIATION

The machine produces compressed air directed towards

tree leaves, which causes them to tear off and reveal the fruit.

This allows the fruit to receive more sunlight

improving color. The air stream does not tear the fruit.

The device is mounted on PRO-CUT/EASY-CUT frames.

#### **PRO-CUT LEAF DEFOLIATION**