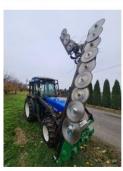

#### WITH DISC MOUNTING

The machine cuts branches up to 15 cm in diameter.

The cutting system is made of widia discs (300/350/400 mm). The device is characterized by quiet operation thanks to the cuts on the saws. The machine consists of a main frame on which vertically mounted discs with a length of 2.5 m to 4 m are mounted. The device can be retrofitted with discs horizontally at the top. The whole is rigidly mounted at the front of the tractor or on the front three-point hitch. The machine can be controlled directly from the tractor's hydraulics, using a hydraulic distributor or using a joystick. In modern plantings, a useful option may be a sensor for bypassing anti-hail posts, thanks to which the cutting system at the top, after encountering an obstacle, automatically bypasses it, and then returns to the preset position. Our company's offer also includes an independent PTO (power take-off) - driven hydraulic system.

#### **PRO-CUT WITH DISC MOUNTING**