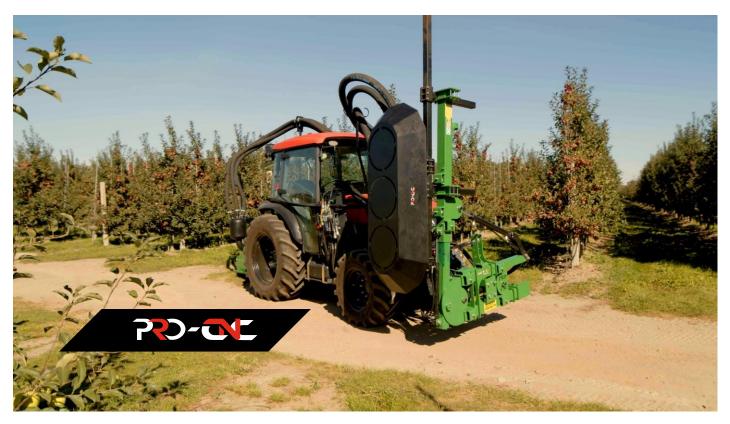

## **EASY-CUT**

#### WITH CUTTER BAR

The machine cuts branches up to 6 cm in diameter.

The working element is a scissor-finger system. The machine consists of a main frame on which slats of length from **2.5 m to 4 m** are mounted vertically. The device can retrofit with slats or discs horizontally at the top and with a lower slat cutter.

The whole is rigidly mounted at the front of the tractor or on the front three-point hitch. The machine can be controlled directly from the **tractor's hydraulics**, using a hydraulic distributor or using a joystick. **In modern plantings**, a useful option may be a sensor for bypassing antihail posts, thanks to which the cutting system at the top, after encountering an obstacle, automatically bypasses it, and then returns to the preset position. Our company's offer also **includes an independent PTO-driven hydraulic system.** 

#### **EASY-CUT WITH CUTTER BAR**