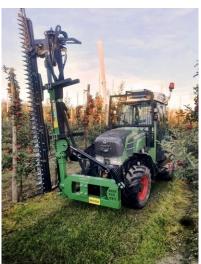

## **EASY-CUT**

#### WITH CUTTER BAR

The machine cuts branches up to 6 cm in diameter.

The working element is a scissor-finger system. The machine consists of a main frame on which slats of length from **2.5 m to 4 m** are mounted vertically. The device can retrofit with slats or discs horizontally at the top and with a lower slat cutter.

The whole is rigidly mounted at the front of the tractor or on the front three-point hitch. The machine can be controlled directly from the **tractor's hydraulics**, using a hydraulic distributor or using a joystick. **In modern plantings**, a useful option may be a sensor for bypassing antihail posts, thanks to which the cutting system at the top, after encountering an obstacle, automatically bypasses it, and then returns to the preset position. Our company's offer also **includes an independent PTO-driven hydraulic system.** 

#### **EASY-CUT WITH CUTTER BAR**