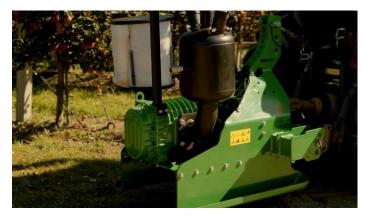

#### LEAF DEFOLIATION

The machine produces **compressed air** directed towards

tree leaves, which causes them to tear off and reveal the fruit.

This allows the fruit to receive more sunlight

improving color. The air stream does not tear the fruit.

The device is mounted on PRO-CUT/EASY-CUT frames.

### Advantages of use:

- uniform coloring of fruit on each tree
- better harvest quality
- easier harvest