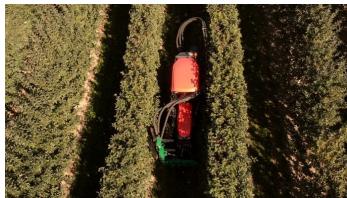

## **EASY-CUT**

#### WITH CUTTER BAR

The machine cuts branches up to 6 cm in diameter.

The working element is a scissor-finger system. The machine consists of a main frame on which slats of length from **2.5 m to 4 m** are mounted vertically. The device can retrofit with slats or discs horizontally at the top and with a lower slat cutter.

The whole is rigidly mounted at the front of the tractor or on the front three-point hitch. The machine can be controlled directly from the **tractor's hydraulics**, using a hydraulic distributor or using a joystick. **In modern plantings**, a useful option may be a sensor for bypassing antihail posts, thanks to which the cutting system at the top, after encountering an obstacle, automatically bypasses it, and then returns to the preset position. Our company's offer also **includes an independent PTO-driven hydraulic system.** 