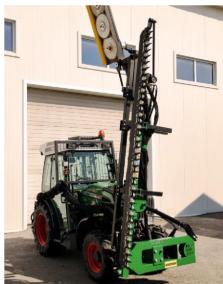

## **EASY-CUT**

#### WITH CUTTER BAR

The machine cuts branches up to 6 cm in diameter.

The working element is a scissor-finger system. The machine consists of a main frame on which slats of length from **2.5 m to 4 m** are mounted vertically. The device can retrofit with slats or discs horizontally at the top and with a lower slat cutter.

The whole is rigidly mounted at the front of the tractor or on the front three-point hitch. The machine can be controlled directly from the **tractor's hydraulics**, using a hydraulic distributor or using a joystick. **In modern plantings**, a useful option may be a sensor for bypassing antihail posts, thanks to which the cutting system at the top, after encountering an obstacle, automatically bypasses it, and then returns to the preset position. Our company's offer also **includes an independent PTO-driven hydraulic system.** 

#### **EASY-CUT WITH CUTTER BAR**