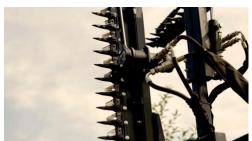

#### WITH CUTTER BAR

The machine cuts branches up to 6 cm in diameter.

The working element is a scissor-finger system. The machine consists of a main frame on which slats of length from **2.5 m to 4 m** are mounted vertically. The device can retrofit with slats or discs horizontally at the top and with a lower slat cutter.