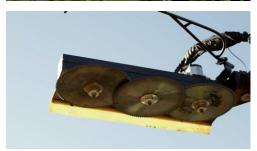

# After removing the disc attachment from the main frame, we can install others such as:

- circular saws
- · mechanical thinning of flower buds
- drilling rigs with auger
- leaf defoliation