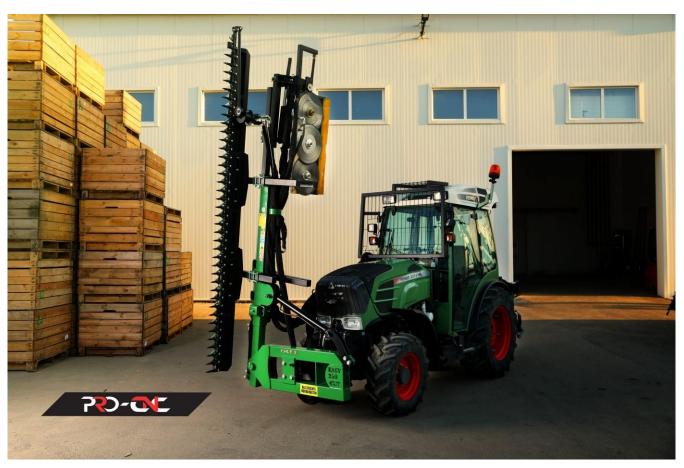

## **EASY-CUT**

#### WITH CUTTER BAR

The machine cuts branches up to 6 cm in diameter.

The working element is a scissor-finger system. The machine consists of a main frame on which slats of length from **2.5 m to 4 m** are mounted vertically. The device can retrofit with slats or discs horizontally at the top and with a lower slat cutter.

The whole is rigidly mounted at the front of the tractor or on the front three-point hitch. The machine can be controlled directly from the **tractor's hydraulics**, using a hydraulic distributor or using a joystick. **In modern plantings**, a useful option may be a sensor for bypassing antihail posts, thanks to which the cutting system at the top, after encountering an obstacle, automatically bypasses it, and then returns to the preset position. Our company's offer also **includes an independent PTO-driven hydraulic system.** 

#### **EASY-CUT WITH CUTTER BAR**