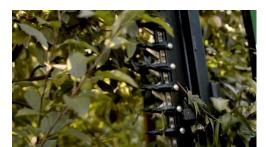

#### WITH CUTTER BAR

The machine cuts branches up to 6 cm in diameter.

The working element is a scissor-finger system. The machine consists of a main frame on which slats of length from **2.5 m to 4 m** are mounted vertically. The device can retrofit with slats or discs horizontally at the top and with a lower slat cutter.