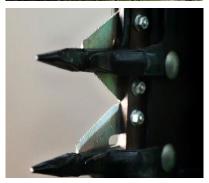

## **EASY-CUT**

#### WITH CUTTER BAR

The machine cuts branches up to 6 cm in diameter.

The working element is a scissor-finger system. The machine consists of a main frame on which slats of length from **2.5 m to 4 m** are mounted vertically. The device can retrofit with slats or discs horizontally at the top and with a lower slat cutter.

#### **EASY-CUT WITH CUTTER BAR**