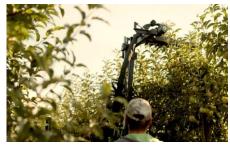

## **EASY-CUT**

#### WITH CUTTER BAR

The machine cuts branches up to 6 cm in diameter.

The working element is a scissor-finger system. The machine consists of a main frame on which slats of length from **2.5 m to 4 m** are mounted vertically. The device can retrofit with slats or discs horizontally at the top and with a lower slat cutter.

The whole is rigidly mounted at the front of the tractor or on the front three-point hitch. The machine can be controlled directly from the **tractor's hydraulics**, using a hydraulic distributor or using a joystick. **In modern plantings**, a useful option may be a sensor for bypassing antihail posts, thanks to which the cutting system at the top, after encountering an obstacle, automatically bypasses it, and then returns to the preset position. Our company's offer also **includes an independent PTO-driven hydraulic system.** 

#### **EASY-CUT WITH CUTTER BAR**