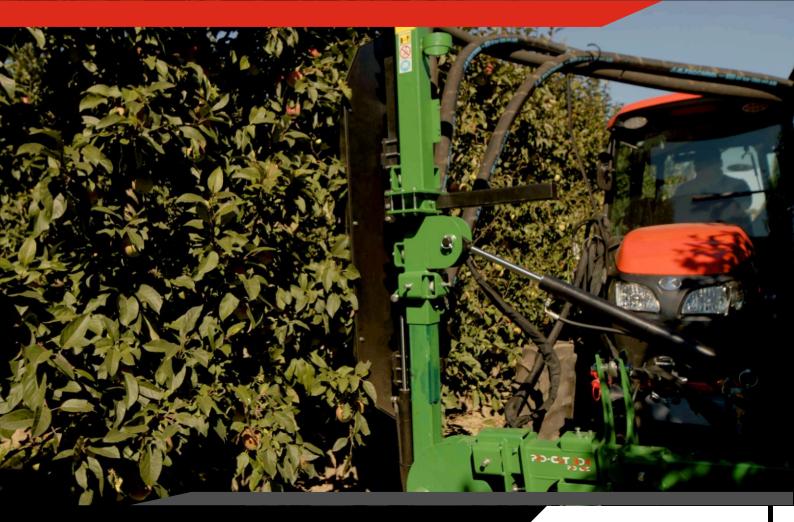

## **EASY-CUT**

#### WITH CUTTER BAR

The machine cuts branches up to 6 cm in diameter.

The working element is a scissor-finger system. The machine consists of a main frame on which slats of length from **2.5 m to 4 m** are mounted vertically. The device can retrofit with slats or discs horizontally at the top and with a lower slat cutter.

The whole is rigidly mounted at the front of the tractor or on the front three-point hitch. The machine can be controlled directly from the **tractor's hydraulics**, using a hydraulic distributor or using a joystick. **In modern plantings**, a useful option may be a sensor for bypassing antihail posts, thanks to which the cutting system at the top, after encountering an obstacle, automatically bypasses it, and then returns to the preset position. Our company's offer also **includes an independent PTO-driven hydraulic system.** 

#### **EASY-CUT WITH CUTTER BAR**