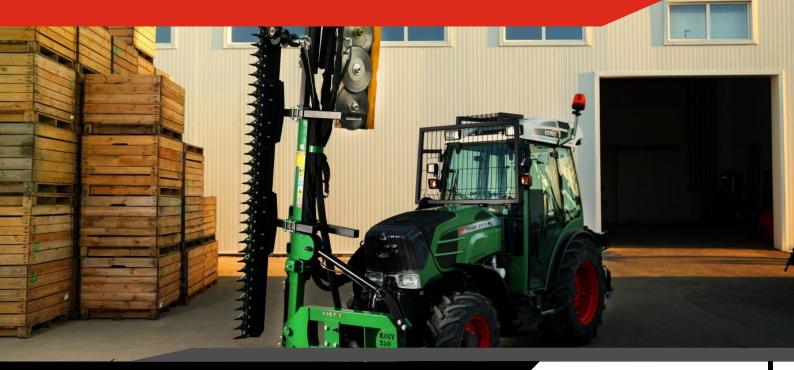

## **EASY-CUT**

#### WITH CUTTER BAR

The machine cuts branches up to 6 cm in diameter.

The working element is a scissor-finger system. The machine consists of a main frame on which slats of length from **2.5 m to 4 m** are mounted vertically. The device can retrofit with slats or discs horizontally at the top and with a lower slat cutter.

The whole is rigidly mounted at the front of the tractor or on the front three-point hitch. The machine can be controlled directly from the **tractor's hydraulics**, using a hydraulic distributor or using a joystick. **In modern plantings**, a useful option may be a sensor for bypassing antihail posts, thanks to which the cutting system at the top, after encountering an obstacle, automatically bypasses it, and then returns to the preset position. Our company's offer also **includes an independent PTO-driven hydraulic system.** 

#### **EASY-CUT WITH CUTTER BAR**