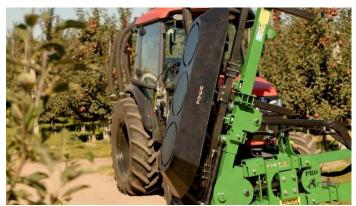

#### LEAF DEFOLIATION

The machine produces **compressed air** directed towards

tree leaves, which causes them to tear off and reveal the fruit.

This allows the fruit to receive more sunlight

improving color. The air stream does not tear the fruit.

The device is mounted on PRO-CUT/EASY-CUT frames.

### Advantages of use:

- uniform coloring of fruit on each tree
- better harvest quality
- easier harvest