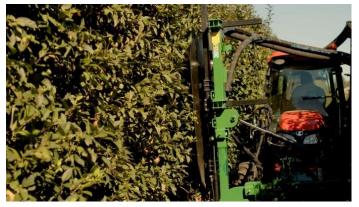

## **EASY-CUT**

#### WITH CUTTER BAR

The machine cuts branches up to 6 cm in diameter.

The working element is a scissor-finger system. The machine consists of a main frame on which slats of length from **2.5 m to 4 m** are mounted vertically. The device can retrofit with slats or discs horizontally at the top and with a lower slat cutter.

The whole is rigidly mounted at the front of the tractor or on the front three-point hitch. The machine can be controlled directly from the **tractor's hydraulics**, using a hydraulic distributor or using a joystick. **In modern plantings**, a useful option may be a sensor for bypassing antihail posts, thanks to which the cutting system at the top, after encountering an obstacle, automatically bypasses it, and then returns to the preset position. Our company's offer also **includes an independent PTO-driven hydraulic system.** 

#### **EASY-CUT WITH CUTTER BAR**