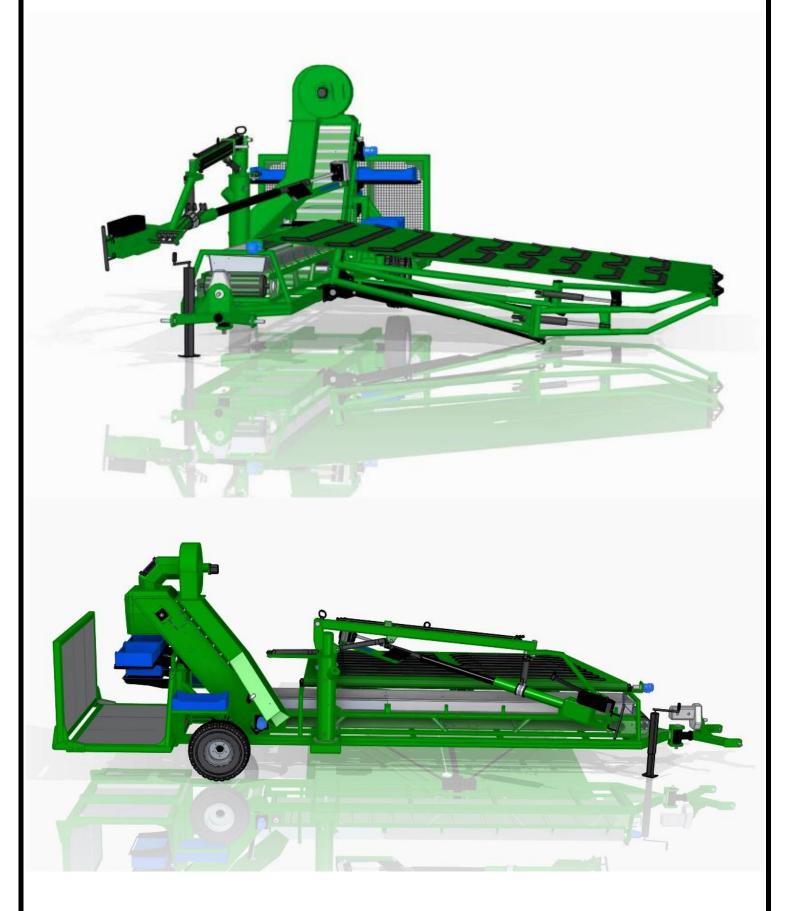

# PRO-SHAKER

# FRUIT TREE SHAKER

Harvester with automatically extending tarpaulins.

Cherries and plums harvester. The device is controlled from the tractor's hydraulics or joystick.

The machine can be powered directly from the tractor or from the aggregate mounted on the machine, driven by the PTO.