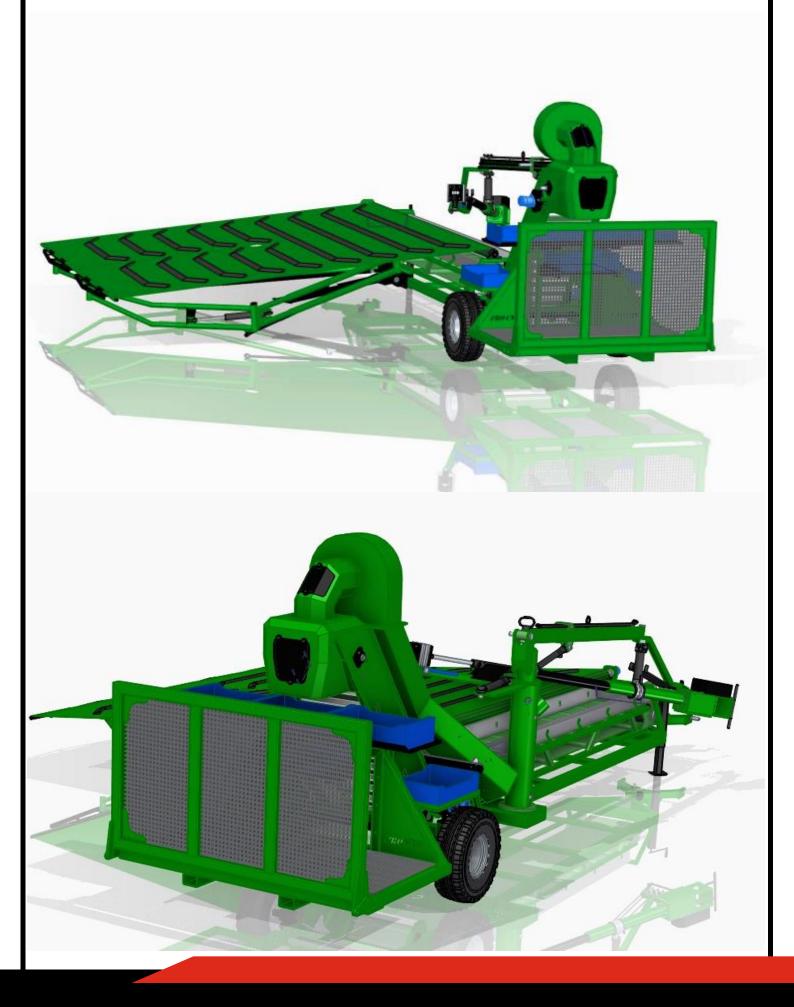

# PRO-SHAKER

# FRUIT TREE SHAKER

Harvester with automatically extending tarpaulins.

Cherries and plums harvester. The device is controlled from the tractor's hydraulics or joystick.

The machine can be powered directly from the tractor or from the aggregate mounted on the machine, driven by the PTO.