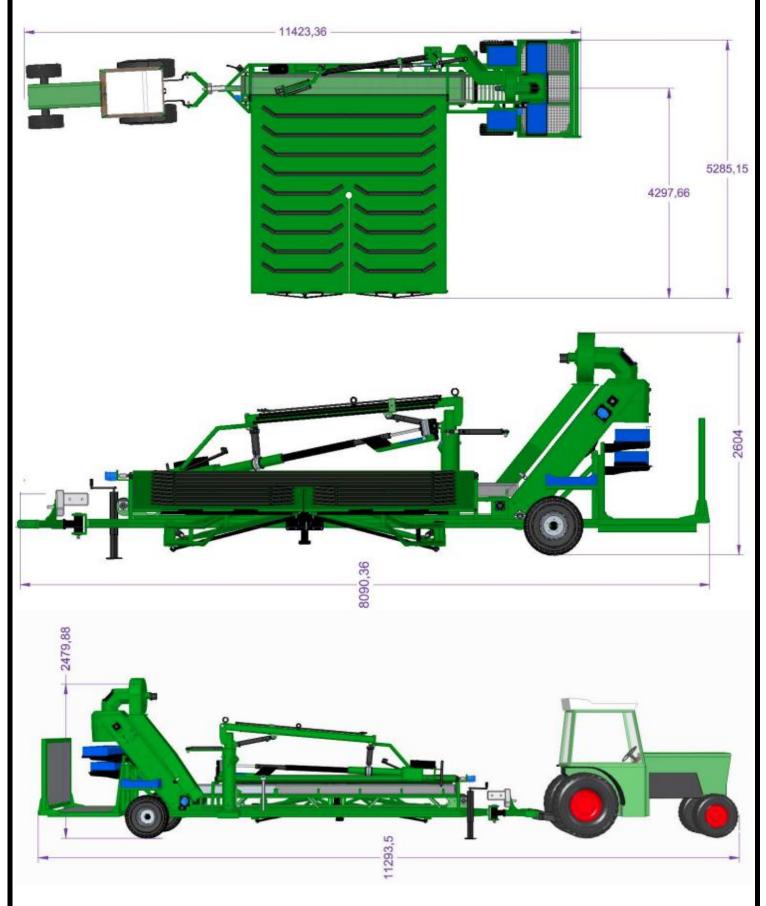

# PRO-SHAKER

# FRUIT TREE SHAKER

Harvester with automatically extending tarpaulins.

Cherries and plums harvester. The device is controlled from the tractor's hydraulics or joystick.

The machine can be powered directly from the tractor or from the aggregate mounted on the machine, driven by the PTO.