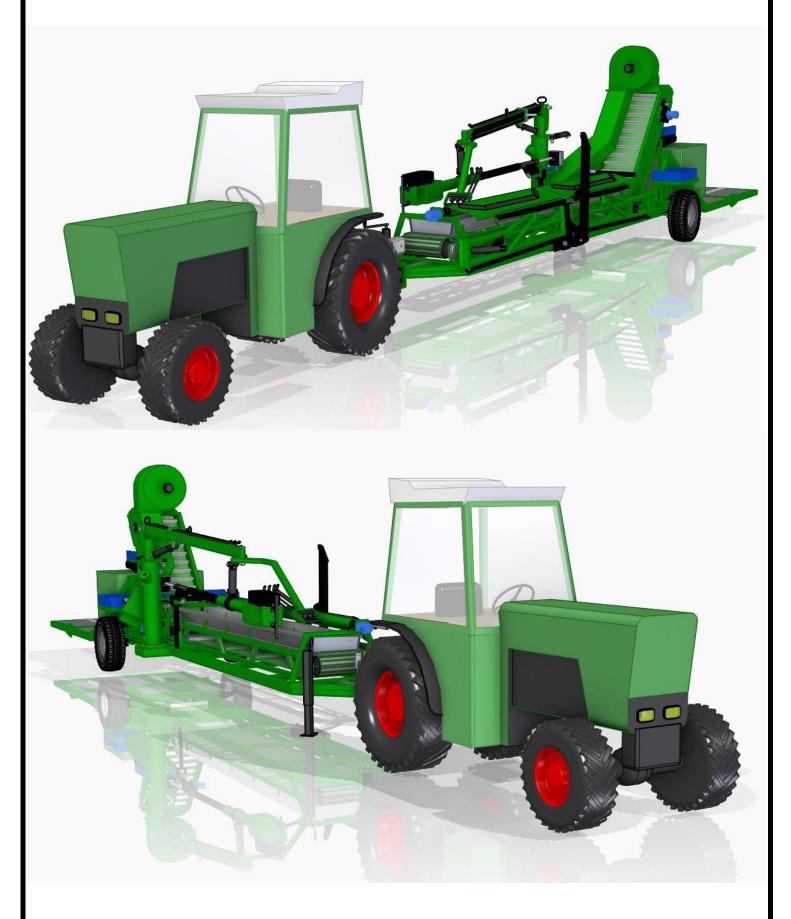

# PRO-SHAKER

# FRUIT TREE SHAKER

Harvester with automatically extending tarpaulins.

Cherries and plums harvester. The device is controlled from the tractor's hydraulics or joystick.

The machine can be powered directly from the tractor or from the aggregate mounted on the machine, driven by the PTO.