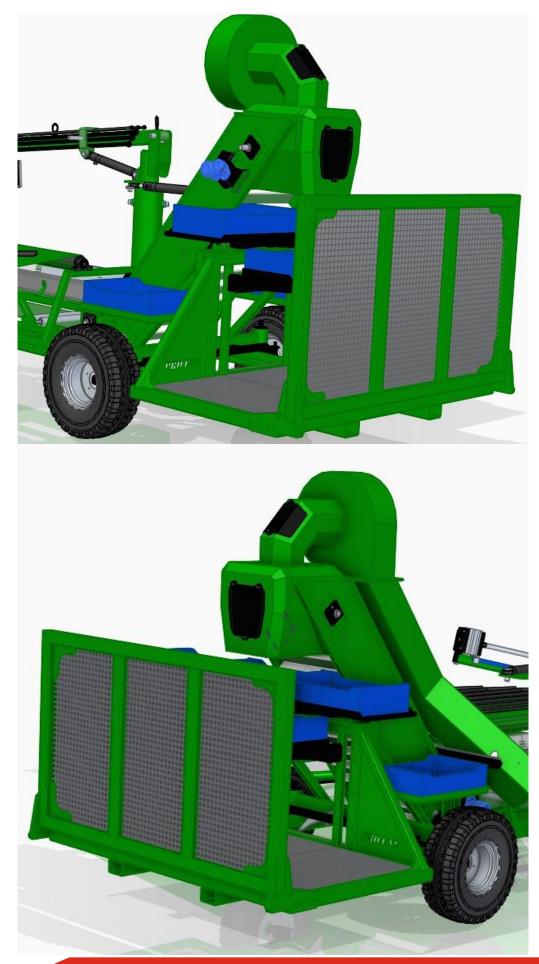

# PRO-SHAKER

# FRUIT TREE SHAKER

Harvester with automatically extending tarpaulins.

Cherries and plums harvester. The device is controlled from the tractor's hydraulics or joystick.

The machine can be powered directly from the tractor or from the aggregate mounted on the machine, driven by the PTO.