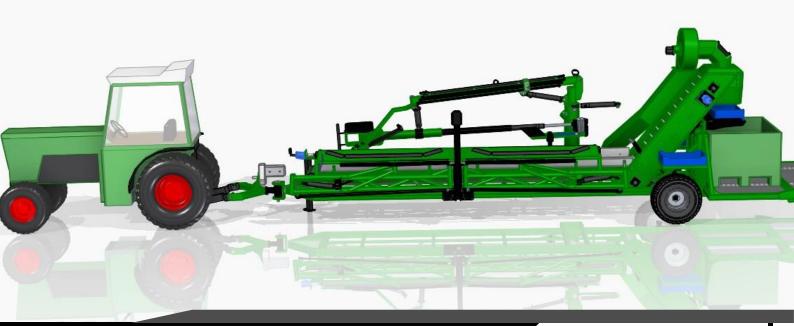

# PRO-SHAKER

# FRUIT TREE SHAKER

Harvester with automatically extending tarpaulins.

Cherries and plums harvester. The device is controlled from the tractor's hydraulics or joystick.

The machine can be powered directly from the tractor or from the aggregate mounted on the machine, driven by the PTO.