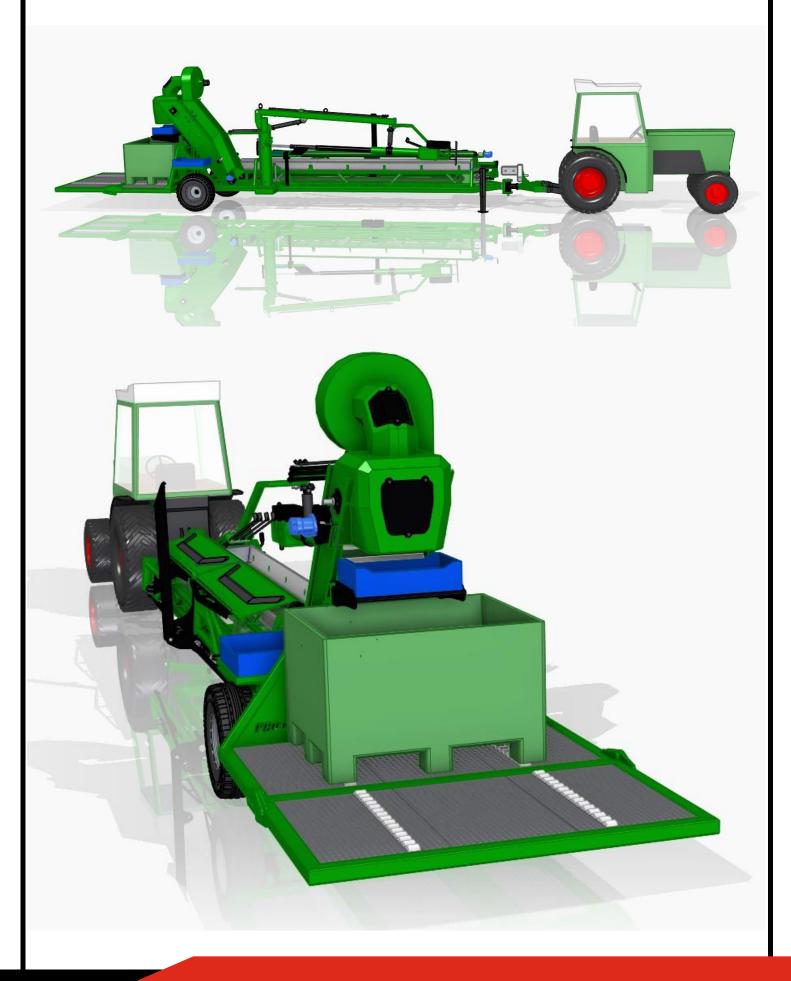

# PRO-SHAKER

# FRUIT TREE SHAKER

Harvester with automatically extending tarpaulins.

Cherries and plums harvester. The device is controlled from the tractor's hydraulics or joystick.

The machine can be powered directly from the tractor or from the aggregate mounted on the machine, driven by the PTO.