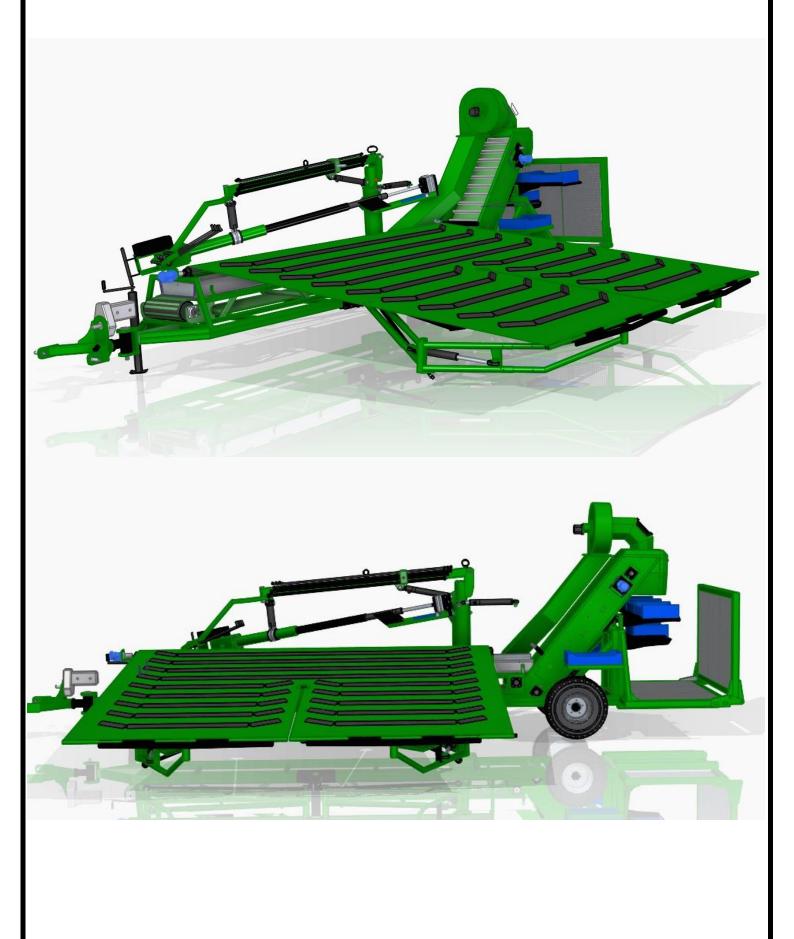

# PRO-SHAKER

# FRUIT TREE SHAKER

Harvester with automatically extending tarpaulins.

Cherries and plums harvester. The device is controlled from the tractor's hydraulics or joystick.

The machine can be powered directly from the tractor or from the aggregate mounted on the machine, driven by the PTO.