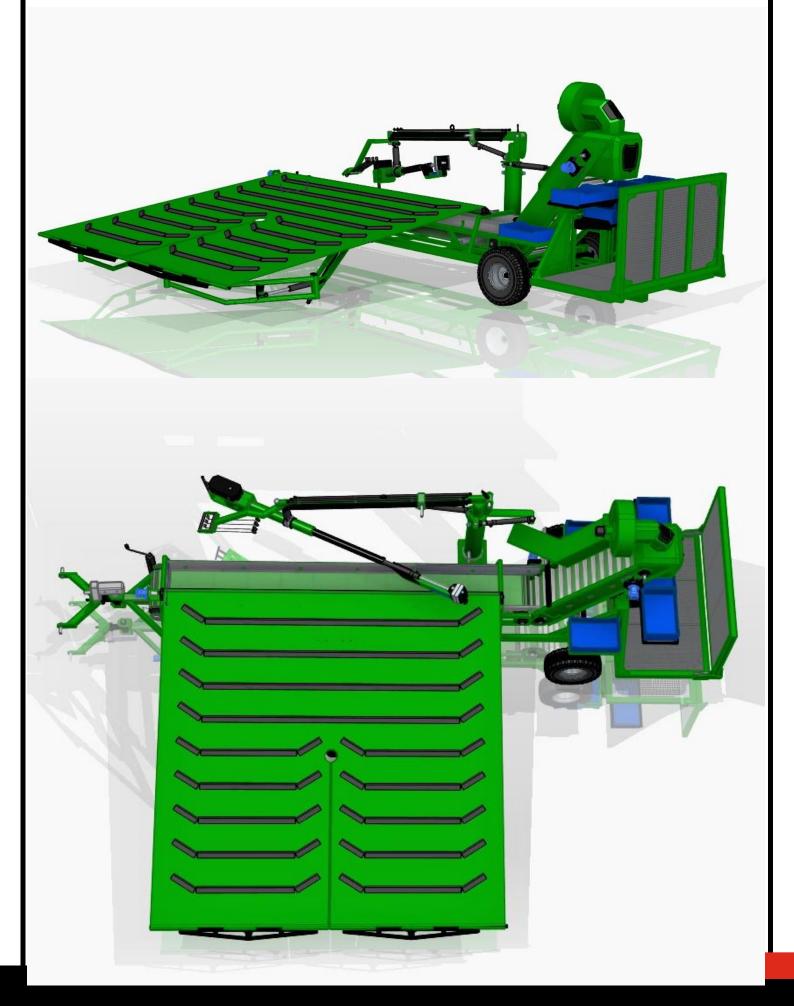

# PRO-SHAKER

# FRUIT TREE SHAKER

Harvester with automatically extending tarpaulins.

Cherries and plums harvester. The device is controlled from the tractor's hydraulics or joystick.

The machine can be powered directly from the tractor or from the aggregate mounted on the machine, driven by the PTO.