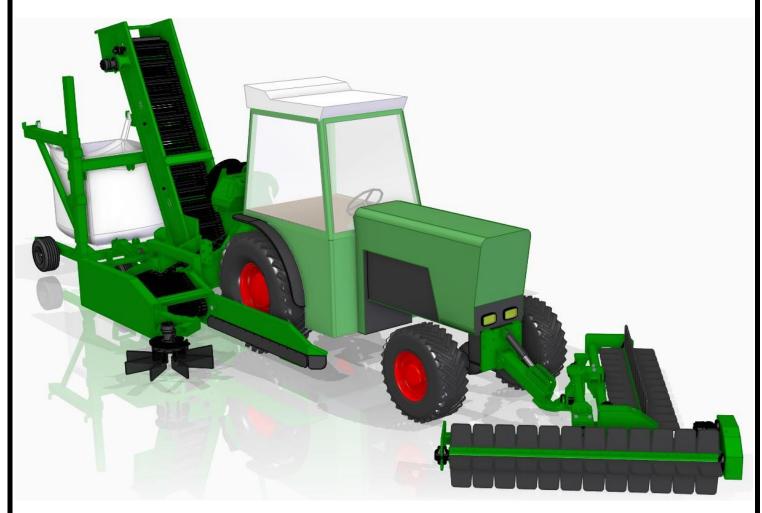

lift the fruit and separate the leaves.

The device is controlled from the tractor's hydraulics or joystick.

The machine can be powered directly from the tractor or from the aggregate mounted on the machine, driven by the PTO.

The picking takes place in trolleys fastened behind the machine, and the apples are transported to the boxes through gutters or by means of a trolley with a lift on which BIG BAG bags are hung.

# MAIN ADVANTAGES OF WORKING WITH **??**

- reduction of costs and working time
- speed of the procedure in the orchard
- easier harvesting from the fruit-bearing wall
- improvement of fruit quality









# **EASY-PICKER WITH ONE-SIDED HARROW**





#### **ONE-SIDED HARROW**





# **EASY-PICKER WITH DOUBLE-SIDED HARROW**





# **EASY-PICKER WITH DOUBLE-SIDED HARROW**





# **DOUBLE-SIDED HARROW**





CART + BIG BAG







FRAME + BIG BAG





#### **EASY-PICKER WITH DOUBLE-SIDED HARROW DIMENSIONS**



# **EASY-PICKER WITH ONE-SIDED HARROW DIMENSIONS**



# **SLEEVE FOR FILLING BOXES**



#### **READY EASY-PICKER**