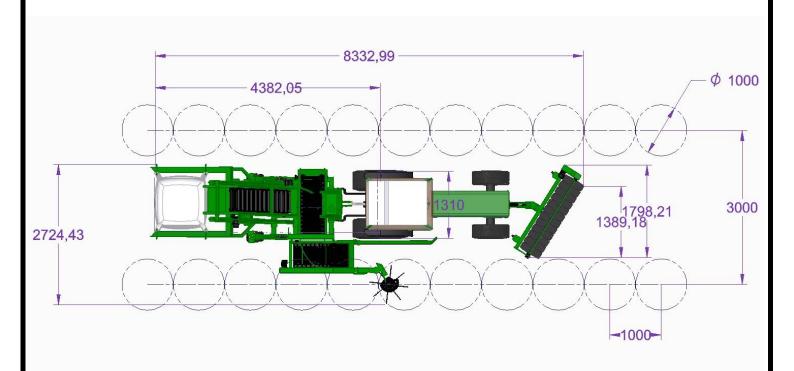

# **EASY-PICKER WITH ONE-SIDED HARROW**

# **EASY-PICKER WITH ONE-SIDED HARROW DIMENSIONS**