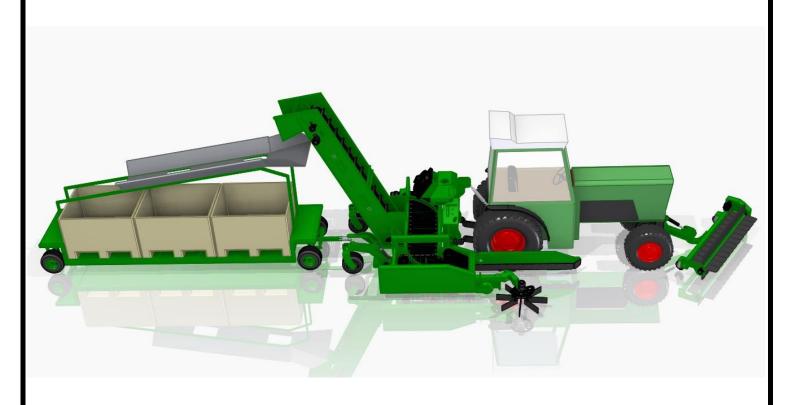

# **DOUBLE-SIDED HARROW**

CART + BIG BAG

FRAME + BIG BAG

# **SLEEVE FOR FILLING BOXES**