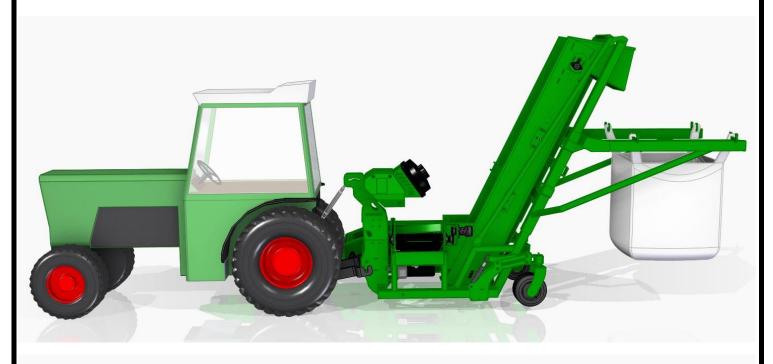

RVESTER

The harvester for harvesting industrial apples is adapted for a 3-point hitching system. The device is designed for harvesting apples on the ground. Movable belts lift the fruit and separate the leaves.

The device is controlled from the tractor's hydraulics or joystick.

The machine can be powered directly from the tractor or from the aggregate mounted on the machine, driven by the PTO.

The picking takes place in trolleys fastened behind the machine, and the apples are transported to the boxes through gutters or by means of a trolley with a lift on which BIG BAG bags are hung.

# MAIN ADVANTAGES OF WORKING WITH **??**

- reduction of costs and working time
- speed of the procedure in the orchard
- easier harvesting from the fruit-bearing wall
- improvement of fruit quality









# **EASY-PICKER WITH ONE-SIDED HARROW**





#### **ONE-SIDED HARROW**





# **EASY-PICKER WITH DOUBLE-SIDED HARROW**





# **EASY-PICKER WITH DOUBLE-SIDED HARROW**





# **DOUBLE-SIDED HARROW**





CART + BIG BAG







FRAME + BIG BAG





#### **EASY-PICKER WITH DOUBLE-SIDED HARROW DIMENSIONS**



# **EASY-PICKER WITH ONE-SIDED HARROW DIMENSIONS**



# **SLEEVE FOR FILLING BOXES**



#### **READY EASY-PICKER**