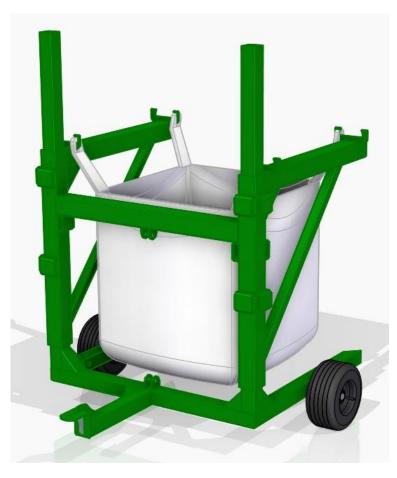

is controlled from the tractor's hydraulics or joystick.

The machine can be powered directly from the tractor or from the aggregate mounted on the machine, driven by the PTO.

The picking takes place in trolleys fastened behind the machine, and the apples are transported to the boxes through gutters or by means of a trolley with a lift on which BIG BAG bags are hung.

# MAIN ADVANTAGES OF WORKING WITH **??**

- reduction of costs and working time
- speed of the procedure in the orchard
- easier harvesting from the fruit-bearing wall
- improvement of fruit quality









# **EASY-PICKER WITH ONE-SIDED HARROW**





#### **ONE-SIDED HARROW**





# **EASY-PICKER WITH DOUBLE-SIDED HARROW**





# **EASY-PICKER WITH DOUBLE-SIDED HARROW**





# **DOUBLE-SIDED HARROW**





CART + BIG BAG







FRAME + BIG BAG





#### **EASY-PICKER WITH DOUBLE-SIDED HARROW DIMENSIONS**



# **EASY-PICKER WITH ONE-SIDED HARROW DIMENSIONS**



# **SLEEVE FOR FILLING BOXES**



#### **READY EASY-PICKER**