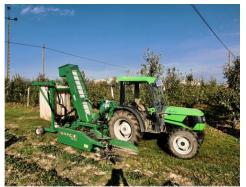

# APPLE HARVESTER

The harvester for harvesting industrial apples is adapted for a 3-point hitching system. The device is designed for harvesting apples on the ground. Movable belts lift the fruit and separate the leaves.

The device is controlled from the tractor's hydraulics or joystick.

The machine can be powered directly from the tractor or from the aggregate mounted on the machine, driven by the PTO.

The picking takes place in trolleys fastened behind the machine, and the apples are transported to the boxes through gutters or by means of a trolley with a lift on which BIG BAG bags are hung.