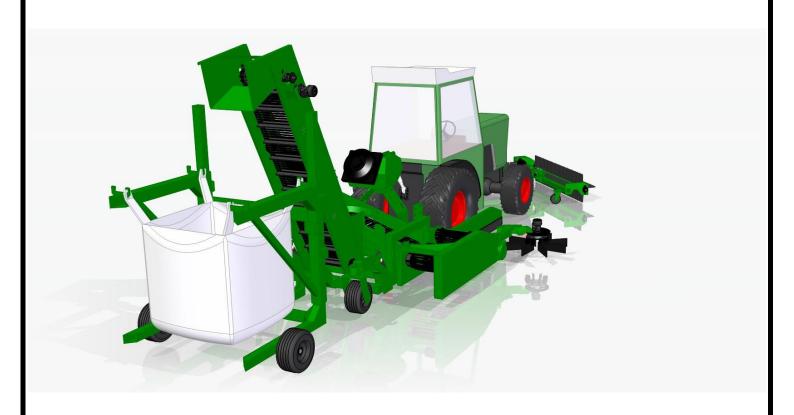

arvesting apples on the ground. Movable belts lift the fruit and separate the leaves.

The device is controlled from the tractor's hydraulics or joystick.

The machine can be powered directly from the tractor or from the aggregate mounted on the machine, driven by the PTO.

The picking takes place in trolleys fastened behind the machine, and the apples are transported to the boxes through gutters or by means of a trolley with a lift on which BIG BAG bags are hung.

# MAIN ADVANTAGES OF WORKING WITH **??**

- reduction of costs and working time
- speed of the procedure in the orchard
- easier harvesting from the fruit-bearing wall
- improvement of fruit quality









# **EASY-PICKER WITH ONE-SIDED HARROW**





#### **ONE-SIDED HARROW**





# **EASY-PICKER WITH DOUBLE-SIDED HARROW**





# **EASY-PICKER WITH DOUBLE-SIDED HARROW**





# **DOUBLE-SIDED HARROW**





CART + BIG BAG







FRAME + BIG BAG





#### **EASY-PICKER WITH DOUBLE-SIDED HARROW DIMENSIONS**



# **EASY-PICKER WITH ONE-SIDED HARROW DIMENSIONS**



# **SLEEVE FOR FILLING BOXES**



#### **READY EASY-PICKER**