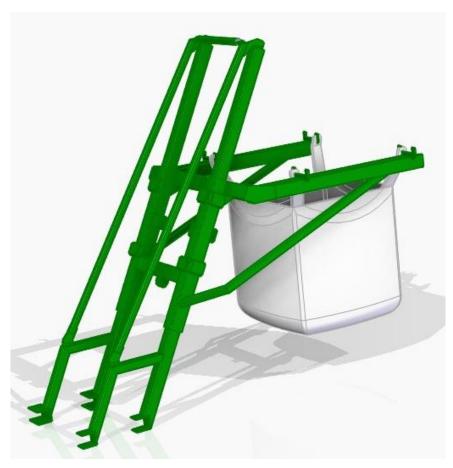

tractor's hydraulics or joystick.

The machine can be powered directly from the tractor or from the aggregate mounted on the machine, driven by the PTO.

The picking takes place in trolleys fastened behind the machine, and the apples are transported to the boxes through gutters or by means of a trolley with a lift on which BIG BAG bags are hung.

# MAIN ADVANTAGES OF WORKING WITH **??**

- reduction of costs and working time
- speed of the procedure in the orchard
- easier harvesting from the fruit-bearing wall
- improvement of fruit quality









# **EASY-PICKER WITH ONE-SIDED HARROW**





#### **ONE-SIDED HARROW**





# **EASY-PICKER WITH DOUBLE-SIDED HARROW**





# **EASY-PICKER WITH DOUBLE-SIDED HARROW**





# **DOUBLE-SIDED HARROW**





CART + BIG BAG







FRAME + BIG BAG





#### **EASY-PICKER WITH DOUBLE-SIDED HARROW DIMENSIONS**



# **EASY-PICKER WITH ONE-SIDED HARROW DIMENSIONS**



# **SLEEVE FOR FILLING BOXES**



#### **READY EASY-PICKER**