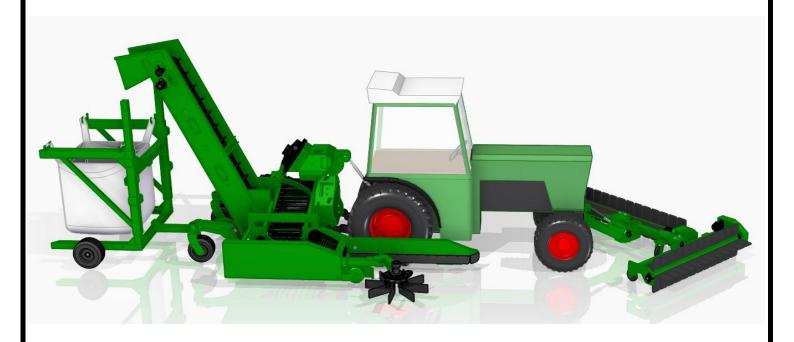

harvesting apples on the ground. Movable belts lift the fruit and separate the leaves.

The device is controlled from the tractor's hydraulics or joystick.

The machine can be powered directly from the tractor or from the aggregate mounted on the machine, driven by the PTO.

The picking takes place in trolleys fastened behind the machine, and the apples are transported to the boxes through gutters or by means of a trolley with a lift on which BIG BAG bags are hung.

# MAIN ADVANTAGES OF WORKING WITH **??**

- reduction of costs and working time
- speed of the procedure in the orchard
- easier harvesting from the fruit-bearing wall
- improvement of fruit quality









# **EASY-PICKER WITH ONE-SIDED HARROW**





#### **ONE-SIDED HARROW**





# **EASY-PICKER WITH DOUBLE-SIDED HARROW**





# **EASY-PICKER WITH DOUBLE-SIDED HARROW**





# **DOUBLE-SIDED HARROW**





CART + BIG BAG







FRAME + BIG BAG





#### **EASY-PICKER WITH DOUBLE-SIDED HARROW DIMENSIONS**



# **EASY-PICKER WITH ONE-SIDED HARROW DIMENSIONS**



# **SLEEVE FOR FILLING BOXES**



#### **READY EASY-PICKER**