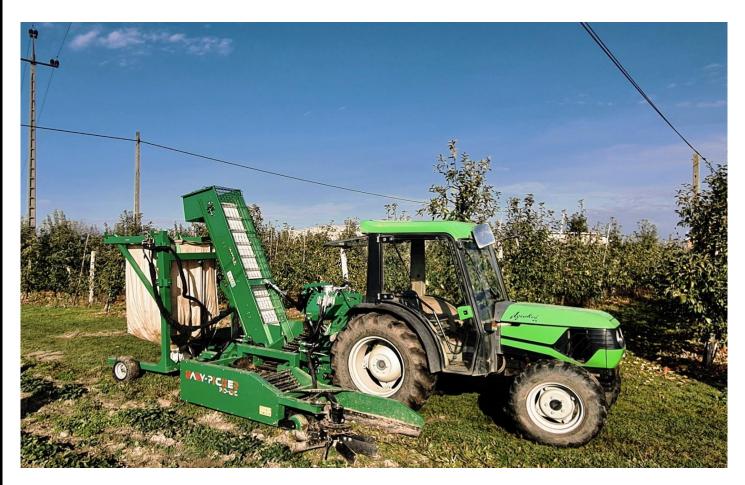

n trolleys fastened behind the machine, and the apples are transported to the boxes through gutters or by means of a trolley with a lift on which BIG BAG bags are hung.

# MAIN ADVANTAGES OF WORKING WITH **??**

- reduction of costs and working time
- speed of the procedure in the orchard
- easier harvesting from the fruit-bearing wall
- improvement of fruit quality









# **EASY-PICKER WITH ONE-SIDED HARROW**





#### **ONE-SIDED HARROW**





# **EASY-PICKER WITH DOUBLE-SIDED HARROW**





# **EASY-PICKER WITH DOUBLE-SIDED HARROW**





# **DOUBLE-SIDED HARROW**





CART + BIG BAG







FRAME + BIG BAG





#### **EASY-PICKER WITH DOUBLE-SIDED HARROW DIMENSIONS**



# **EASY-PICKER WITH ONE-SIDED HARROW DIMENSIONS**



# **SLEEVE FOR FILLING BOXES**



#### **READY EASY-PICKER**