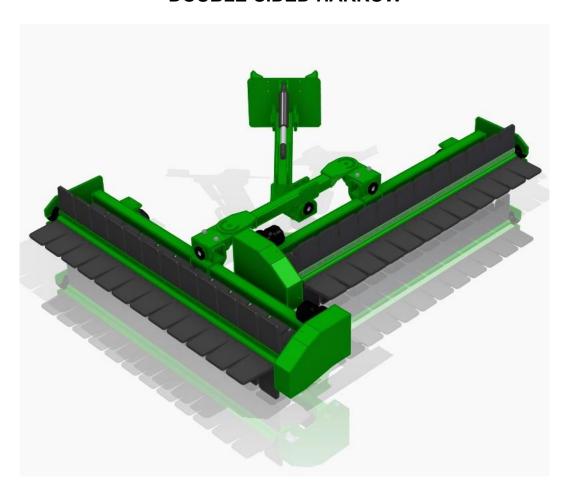

# **EASY-PICKER WITH DOUBLE-SIDED HARROW**

# **DOUBLE-SIDED HARROW**

CART + BIG BAG

FRAME + BIG BAG