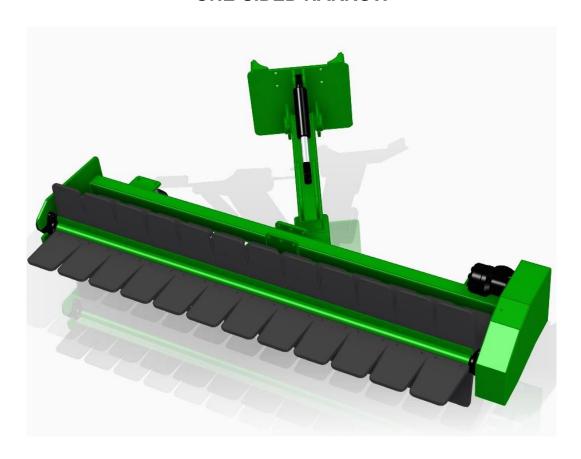

oint hitching system. The device is designed for harvesting apples on the ground. Movable belts lift the fruit and separate the leaves.

The device is controlled from the tractor's hydraulics or joystick.

The machine can be powered directly from the tractor or from the aggregate mounted on the machine, driven by the PTO.

The picking takes place in trolleys fastened behind the machine, and the apples are transported to the boxes through gutters or by means of a trolley with a lift on which BIG BAG bags are hung.

# MAIN ADVANTAGES OF WORKING WITH **??**

- reduction of costs and working time
- speed of the procedure in the orchard
- easier harvesting from the fruit-bearing wall
- improvement of fruit quality









# **EASY-PICKER WITH ONE-SIDED HARROW**





#### **ONE-SIDED HARROW**





# **EASY-PICKER WITH DOUBLE-SIDED HARROW**





# **EASY-PICKER WITH DOUBLE-SIDED HARROW**





# **DOUBLE-SIDED HARROW**





CART + BIG BAG







FRAME + BIG BAG





#### **EASY-PICKER WITH DOUBLE-SIDED HARROW DIMENSIONS**



# **EASY-PICKER WITH ONE-SIDED HARROW DIMENSIONS**



# **SLEEVE FOR FILLING BOXES**



#### **READY EASY-PICKER**