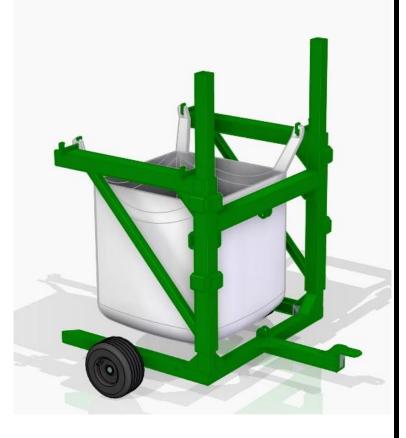

controlled from the tractor's hydraulics or joystick.

The machine can be powered directly from the tractor or from the aggregate mounted on the machine, driven by the PTO.

The picking takes place in trolleys fastened behind the machine, and the apples are transported to the boxes through gutters or by means of a trolley with a lift on which BIG BAG bags are hung.

# MAIN ADVANTAGES OF WORKING WITH **??**

- reduction of costs and working time
- speed of the procedure in the orchard
- easier harvesting from the fruit-bearing wall
- improvement of fruit quality









# **EASY-PICKER WITH ONE-SIDED HARROW**





#### **ONE-SIDED HARROW**





# **EASY-PICKER WITH DOUBLE-SIDED HARROW**





# **EASY-PICKER WITH DOUBLE-SIDED HARROW**





# **DOUBLE-SIDED HARROW**





CART + BIG BAG







FRAME + BIG BAG





#### **EASY-PICKER WITH DOUBLE-SIDED HARROW DIMENSIONS**



# **EASY-PICKER WITH ONE-SIDED HARROW DIMENSIONS**



# **SLEEVE FOR FILLING BOXES**



#### **READY EASY-PICKER**