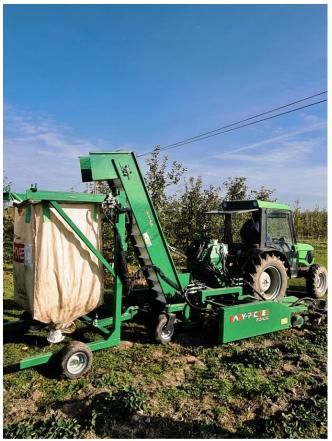

# APPLE HARVESTER

The harvester for harvesting industrial apples is adapted for a 3-point hitching system. The device is designed for harvesting apples on the ground. Movable belts lift the fruit and separate the leaves.

The device is controlled from the tractor's hydraulics or joystick.

The machine can be powered directly from the tractor or from the aggregate mounted on the machine, driven by the PTO.

The picking takes place in trolleys fastened behind the machine, and the apples are transported to the boxes through gutters or by means of a trolley with a lift on which BIG BAG bags are hung.

# **DOUBLE-SIDED HARROW**

CART + BIG BAG

FRAME + BIG BAG