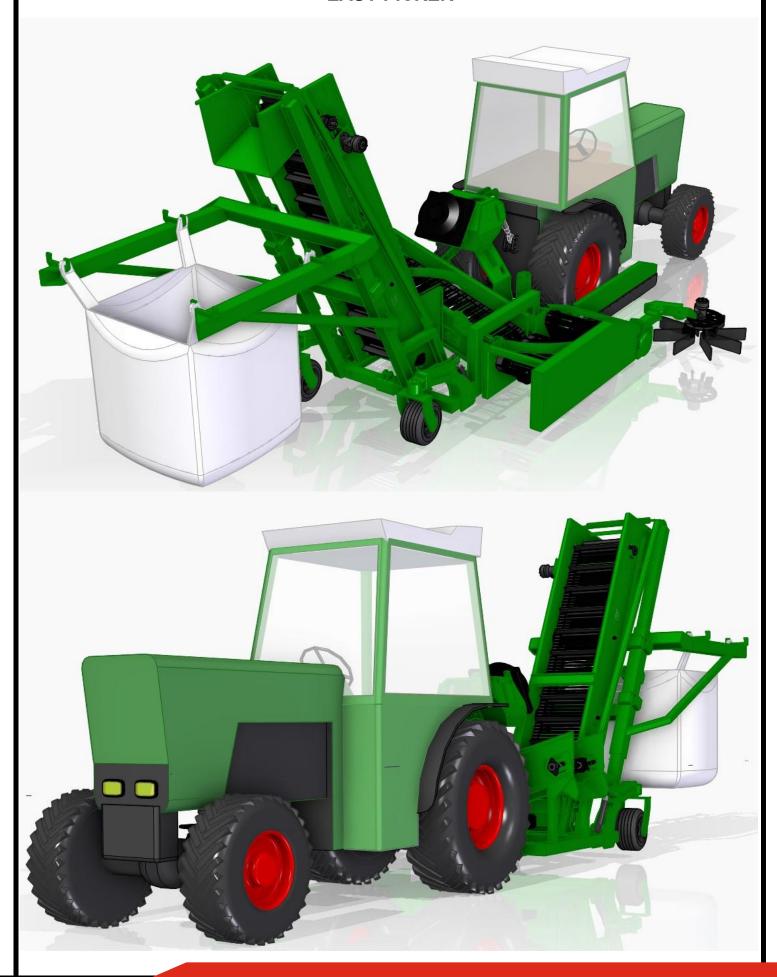

# **EASY-PICKER WITH DOUBLE-SIDED HARROW**

# **DOUBLE-SIDED HARROW**

CART + BIG BAG

FRAME + BIG BAG