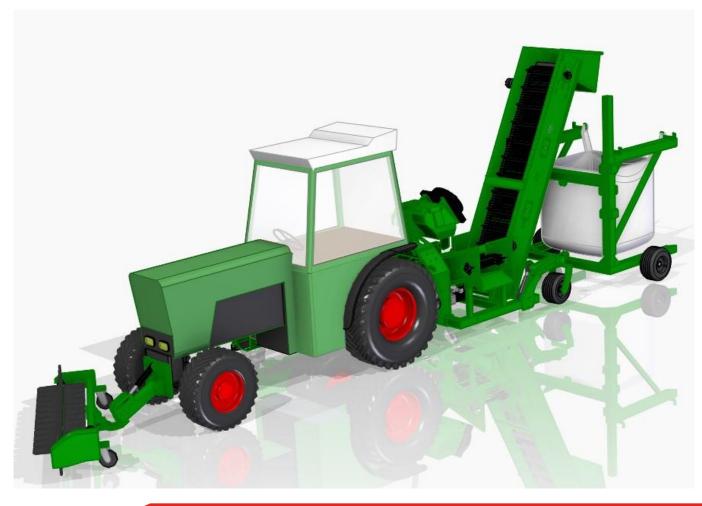

# APPLE HARVESTER

The harvester for harvesting industrial apples is adapted for a 3-point hitching system. The device is designed for harvesting apples on the ground. Movable belts lift the fruit and separate the leaves.

The device is controlled from the tractor's hydraulics or joystick.

The machine can be powered directly from the tractor or from the aggregate mounted on the machine, driven by the PTO.

The picking takes place in trolleys fastened behind the machine, and the apples are transported to the boxes through gutters or by means of a trolley with a lift on which BIG BAG bags are hung.