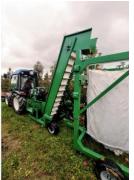

olleys fastened behind the machine, and the apples are transported to the boxes through gutters or by means of a trolley with a lift on which BIG BAG bags are hung.

# MAIN ADVANTAGES OF WORKING WITH **??**

- reduction of costs and working time
- speed of the procedure in the orchard
- easier harvesting from the fruit-bearing wall
- improvement of fruit quality









# **EASY-PICKER WITH ONE-SIDED HARROW**





#### **ONE-SIDED HARROW**





# **EASY-PICKER WITH DOUBLE-SIDED HARROW**





# **EASY-PICKER WITH DOUBLE-SIDED HARROW**





# **DOUBLE-SIDED HARROW**





CART + BIG BAG







FRAME + BIG BAG





#### **EASY-PICKER WITH DOUBLE-SIDED HARROW DIMENSIONS**



# **EASY-PICKER WITH ONE-SIDED HARROW DIMENSIONS**



# **SLEEVE FOR FILLING BOXES**



#### **READY EASY-PICKER**