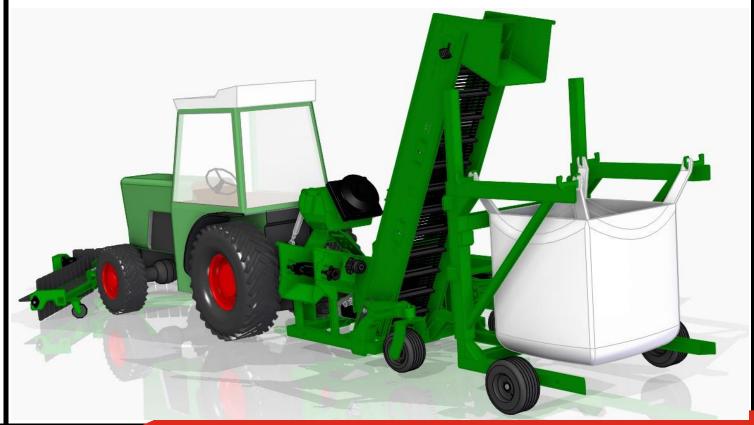

# APPLE HARVESTER

The harvester for harvesting industrial apples is adapted for a 3-point hitching system. The device is designed for harvesting apples on the ground. Movable belts lift the fruit and separate the leaves.

The device is controlled from the tractor's hydraulics or joystick.

The machine can be powered directly from the tractor or from the aggregate mounted on the machine, driven by the PTO.

The picking takes place in trolleys fastened behind the machine, and the apples are transported to the boxes through gutters or by means of a trolley with a lift on which BIG BAG bags are hung.

#### **READY EASY-PICKER**