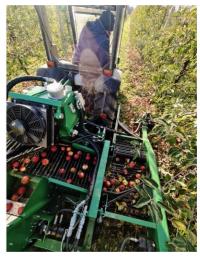

# APPLE HARVESTER

The harvester for harvesting industrial apples is adapted for a 3-point hitching system. The device is designed for harvesting apples on the ground. Movable belts lift the fruit and separate the leaves.

The device is controlled from the tractor's hydraulics or joystick.

The machine can be powered directly from the tractor or from the aggregate mounted on the machine, driven by the PTO.

The picking takes place in trolleys fastened behind the machine, and the apples are transported to the boxes through gutters or by means of a trolley with a lift on which BIG BAG bags are hung.