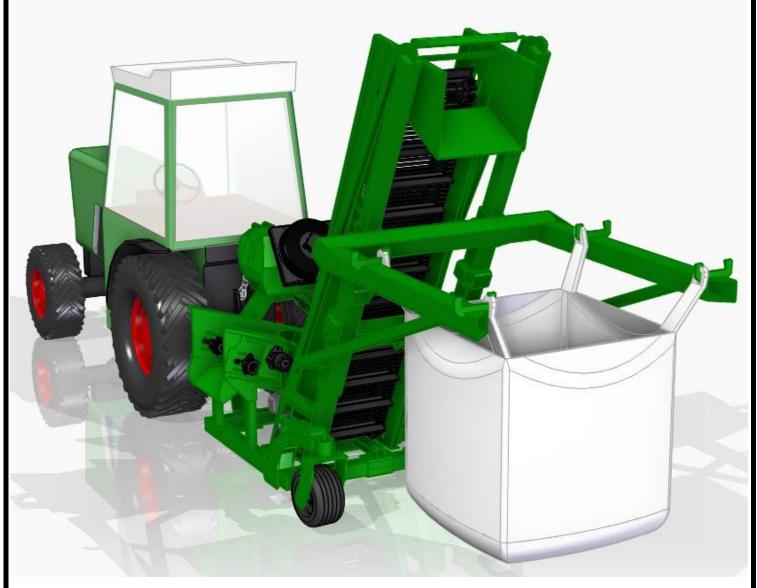

# APPLE HARVESTER

The harvester for harvesting industrial apples is adapted for a 3-point hitching system. The device is designed for harvesting apples on the ground. Movable belts lift the fruit and separate the leaves.

The device is controlled from the tractor's hydraulics or joystick.

The machine can be powered directly from the tractor or from the aggregate mounted on the machine, driven by the PTO.

The picking takes place in trolleys fastened behind the machine, and the apples are transported to the boxes through gutters or by means of a trolley with a lift on which BIG BAG bags are hung.

# **DOUBLE-SIDED HARROW**

CART + BIG BAG

FRAME + BIG BAG