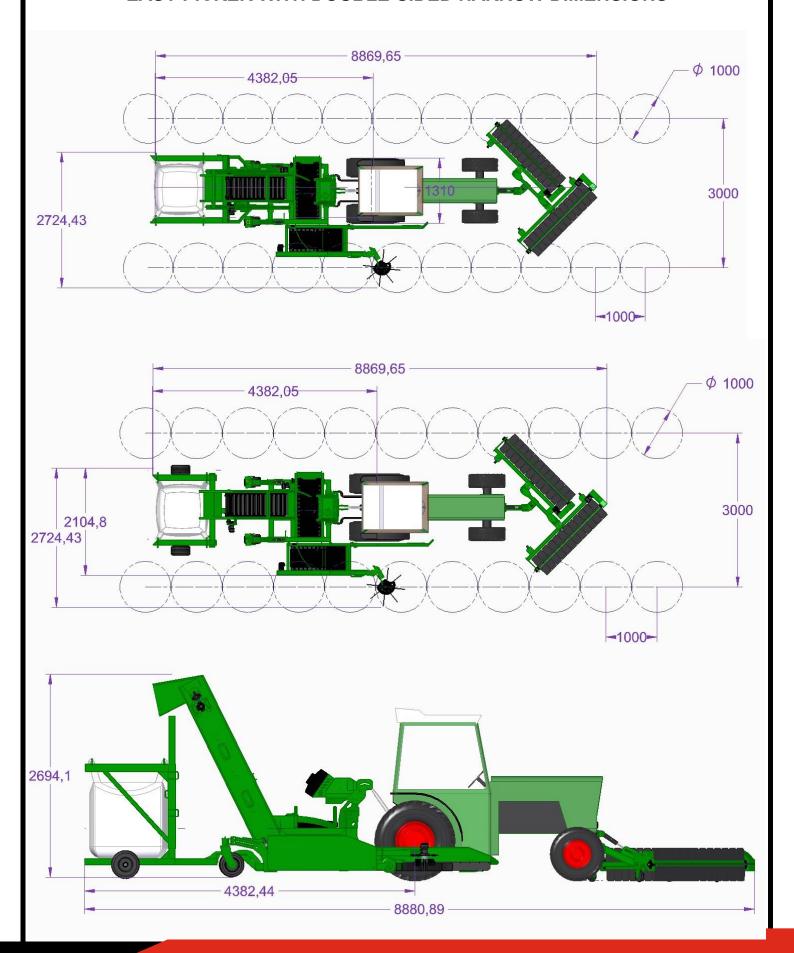

# **EASY-PICKER WITH DOUBLE-SIDED HARROW**

#### **EASY-PICKER WITH DOUBLE-SIDED HARROW DIMENSIONS**