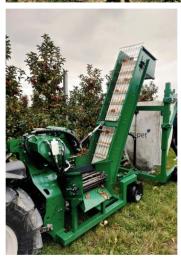

leys fastened behind the machine, and the apples are transported to the boxes through gutters or by means of a trolley with a lift on which BIG BAG bags are hung.

# MAIN ADVANTAGES OF WORKING WITH **??**

- reduction of costs and working time
- speed of the procedure in the orchard
- easier harvesting from the fruit-bearing wall
- improvement of fruit quality









# **EASY-PICKER WITH ONE-SIDED HARROW**





#### **ONE-SIDED HARROW**





# **EASY-PICKER WITH DOUBLE-SIDED HARROW**





# **EASY-PICKER WITH DOUBLE-SIDED HARROW**





# **DOUBLE-SIDED HARROW**





CART + BIG BAG







FRAME + BIG BAG





#### **EASY-PICKER WITH DOUBLE-SIDED HARROW DIMENSIONS**



# **EASY-PICKER WITH ONE-SIDED HARROW DIMENSIONS**



# **SLEEVE FOR FILLING BOXES**



#### **READY EASY-PICKER**