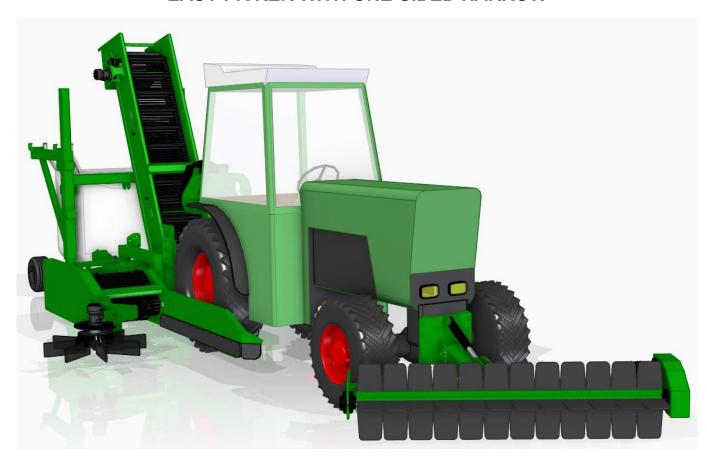

ial apples is adapted for a 3-point hitching system. The device is designed for harvesting apples on the ground. Movable belts lift the fruit and separate the leaves.

The device is controlled from the tractor's hydraulics or joystick.

The machine can be powered directly from the tractor or from the aggregate mounted on the machine, driven by the PTO.

The picking takes place in trolleys fastened behind the machine, and the apples are transported to the boxes through gutters or by means of a trolley with a lift on which BIG BAG bags are hung.

# MAIN ADVANTAGES OF WORKING WITH **??**

- reduction of costs and working time
- speed of the procedure in the orchard
- easier harvesting from the fruit-bearing wall
- improvement of fruit quality









# **EASY-PICKER WITH ONE-SIDED HARROW**





#### **ONE-SIDED HARROW**





# **EASY-PICKER WITH DOUBLE-SIDED HARROW**





# **EASY-PICKER WITH DOUBLE-SIDED HARROW**





# **DOUBLE-SIDED HARROW**





CART + BIG BAG







FRAME + BIG BAG





#### **EASY-PICKER WITH DOUBLE-SIDED HARROW DIMENSIONS**



# **EASY-PICKER WITH ONE-SIDED HARROW DIMENSIONS**



# **SLEEVE FOR FILLING BOXES**



#### **READY EASY-PICKER**