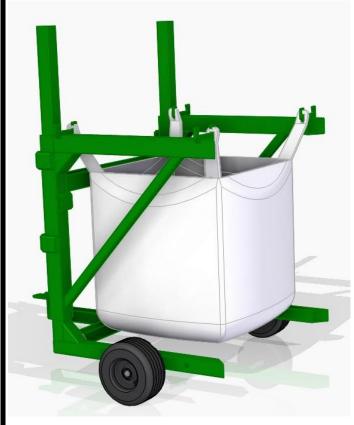

s controlled from the tractor's hydraulics or joystick.

The machine can be powered directly from the tractor or from the aggregate mounted on the machine, driven by the PTO.

The picking takes place in trolleys fastened behind the machine, and the apples are transported to the boxes through gutters or by means of a trolley with a lift on which BIG BAG bags are hung.

# MAIN ADVANTAGES OF WORKING WITH **??**

- reduction of costs and working time
- speed of the procedure in the orchard
- easier harvesting from the fruit-bearing wall
- improvement of fruit quality









# **EASY-PICKER WITH ONE-SIDED HARROW**





#### **ONE-SIDED HARROW**





# **EASY-PICKER WITH DOUBLE-SIDED HARROW**





# **EASY-PICKER WITH DOUBLE-SIDED HARROW**





# **DOUBLE-SIDED HARROW**





CART + BIG BAG







FRAME + BIG BAG





#### **EASY-PICKER WITH DOUBLE-SIDED HARROW DIMENSIONS**



# **EASY-PICKER WITH ONE-SIDED HARROW DIMENSIONS**



# **SLEEVE FOR FILLING BOXES**



#### **READY EASY-PICKER**