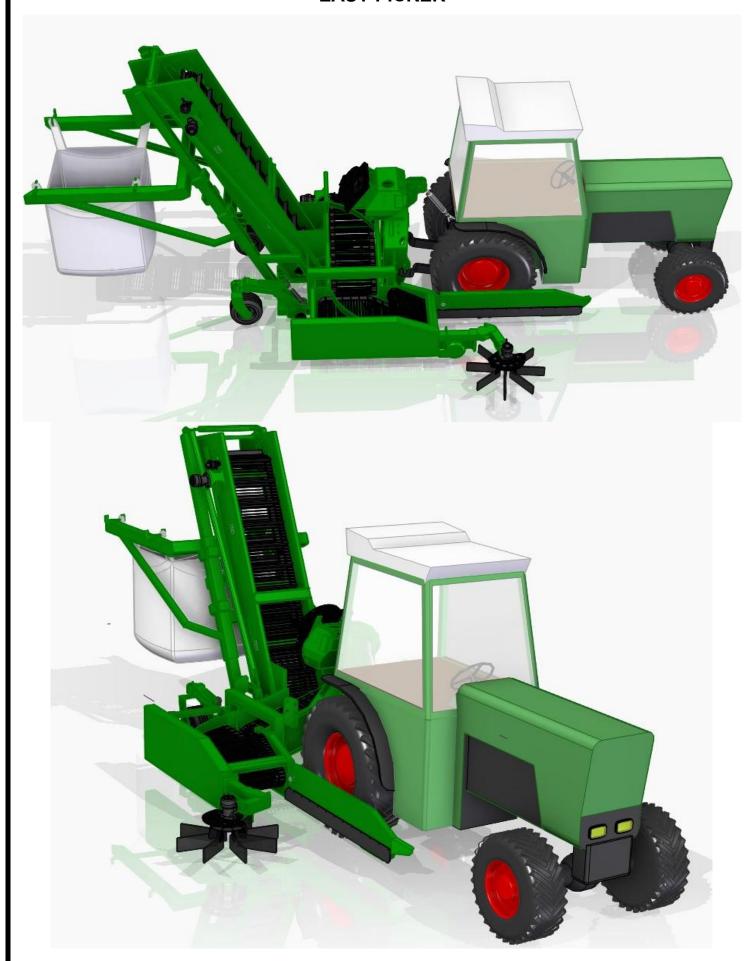

# **EASY-PICKER WITH DOUBLE-SIDED HARROW**

# **DOUBLE-SIDED HARROW**

CART + BIG BAG

FRAME + BIG BAG