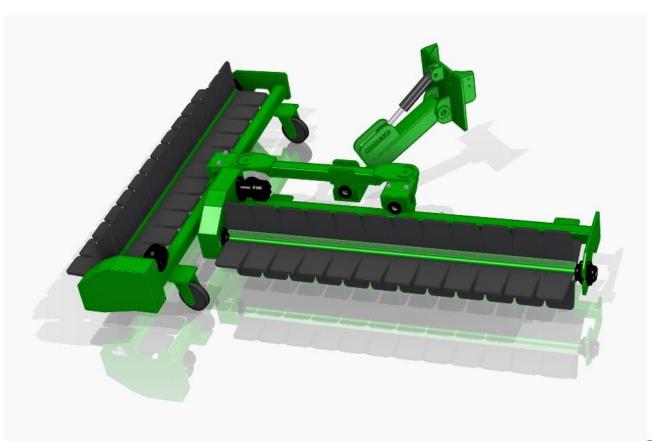

eaves.

The device is controlled from the tractor's hydraulics or joystick.

The machine can be powered directly from the tractor or from the aggregate mounted on the machine, driven by the PTO.

The picking takes place in trolleys fastened behind the machine, and the apples are transported to the boxes through gutters or by means of a trolley with a lift on which BIG BAG bags are hung.

# MAIN ADVANTAGES OF WORKING WITH **??**

- reduction of costs and working time
- speed of the procedure in the orchard
- easier harvesting from the fruit-bearing wall
- improvement of fruit quality









# **EASY-PICKER WITH ONE-SIDED HARROW**





#### **ONE-SIDED HARROW**





# **EASY-PICKER WITH DOUBLE-SIDED HARROW**





# **EASY-PICKER WITH DOUBLE-SIDED HARROW**





# **DOUBLE-SIDED HARROW**





CART + BIG BAG







FRAME + BIG BAG





#### **EASY-PICKER WITH DOUBLE-SIDED HARROW DIMENSIONS**



# **EASY-PICKER WITH ONE-SIDED HARROW DIMENSIONS**



# **SLEEVE FOR FILLING BOXES**



#### **READY EASY-PICKER**