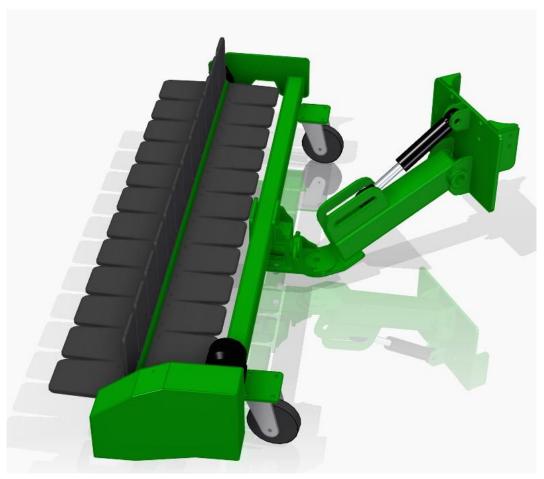

nt hitching system. The device is designed for harvesting apples on the ground. Movable belts lift the fruit and separate the leaves.

The device is controlled from the tractor's hydraulics or joystick.

The machine can be powered directly from the tractor or from the aggregate mounted on the machine, driven by the PTO.

The picking takes place in trolleys fastened behind the machine, and the apples are transported to the boxes through gutters or by means of a trolley with a lift on which BIG BAG bags are hung.

# MAIN ADVANTAGES OF WORKING WITH **??**

- reduction of costs and working time
- speed of the procedure in the orchard
- easier harvesting from the fruit-bearing wall
- improvement of fruit quality









# **EASY-PICKER WITH ONE-SIDED HARROW**





#### **ONE-SIDED HARROW**





# **EASY-PICKER WITH DOUBLE-SIDED HARROW**





# **EASY-PICKER WITH DOUBLE-SIDED HARROW**





# **DOUBLE-SIDED HARROW**





CART + BIG BAG







FRAME + BIG BAG





#### **EASY-PICKER WITH DOUBLE-SIDED HARROW DIMENSIONS**



# **EASY-PICKER WITH ONE-SIDED HARROW DIMENSIONS**



# **SLEEVE FOR FILLING BOXES**



#### **READY EASY-PICKER**