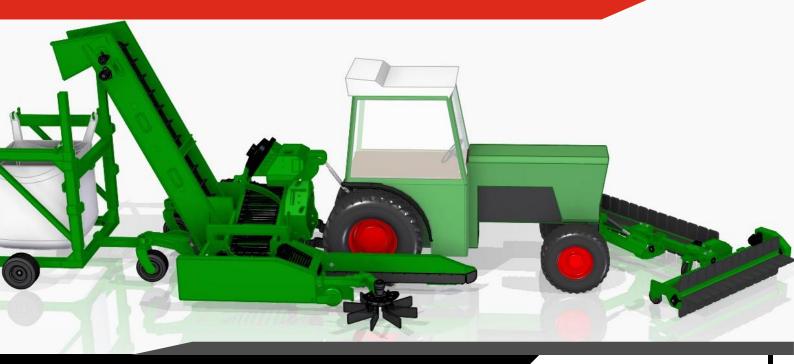

# APPLE HARVESTER

The harvester for harvesting industrial apples is adapted for a 3-point hitching system. The device is designed for harvesting apples on the ground. Movable belts lift the fruit and separate the leaves.

The device is controlled from the tractor's hydraulics or joystick.

The machine can be powered directly from the tractor or from the aggregate mounted on the machine, driven by the PTO.

The picking takes place in trolleys fastened behind the machine, and the apples are transported to the boxes through gutters or by means of a trolley with a lift on which BIG BAG bags are hung.

# **EASY-PICKER WITH ONE-SIDED HARROW**

#### **ONE-SIDED HARROW**