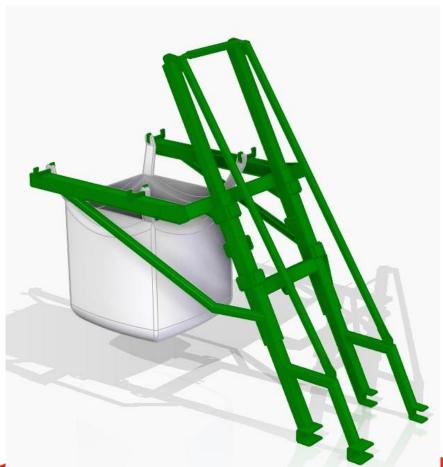

ractor's hydraulics or joystick.

The machine can be powered directly from the tractor or from the aggregate mounted on the machine, driven by the PTO.

The picking takes place in trolleys fastened behind the machine, and the apples are transported to the boxes through gutters or by means of a trolley with a lift on which BIG BAG bags are hung.

# MAIN ADVANTAGES OF WORKING WITH **??**

- reduction of costs and working time
- speed of the procedure in the orchard
- easier harvesting from the fruit-bearing wall
- improvement of fruit quality









# **EASY-PICKER WITH ONE-SIDED HARROW**





#### **ONE-SIDED HARROW**





# **EASY-PICKER WITH DOUBLE-SIDED HARROW**





# **EASY-PICKER WITH DOUBLE-SIDED HARROW**





# **DOUBLE-SIDED HARROW**





CART + BIG BAG







FRAME + BIG BAG





#### **EASY-PICKER WITH DOUBLE-SIDED HARROW DIMENSIONS**



# **EASY-PICKER WITH ONE-SIDED HARROW DIMENSIONS**



# **SLEEVE FOR FILLING BOXES**



#### **READY EASY-PICKER**